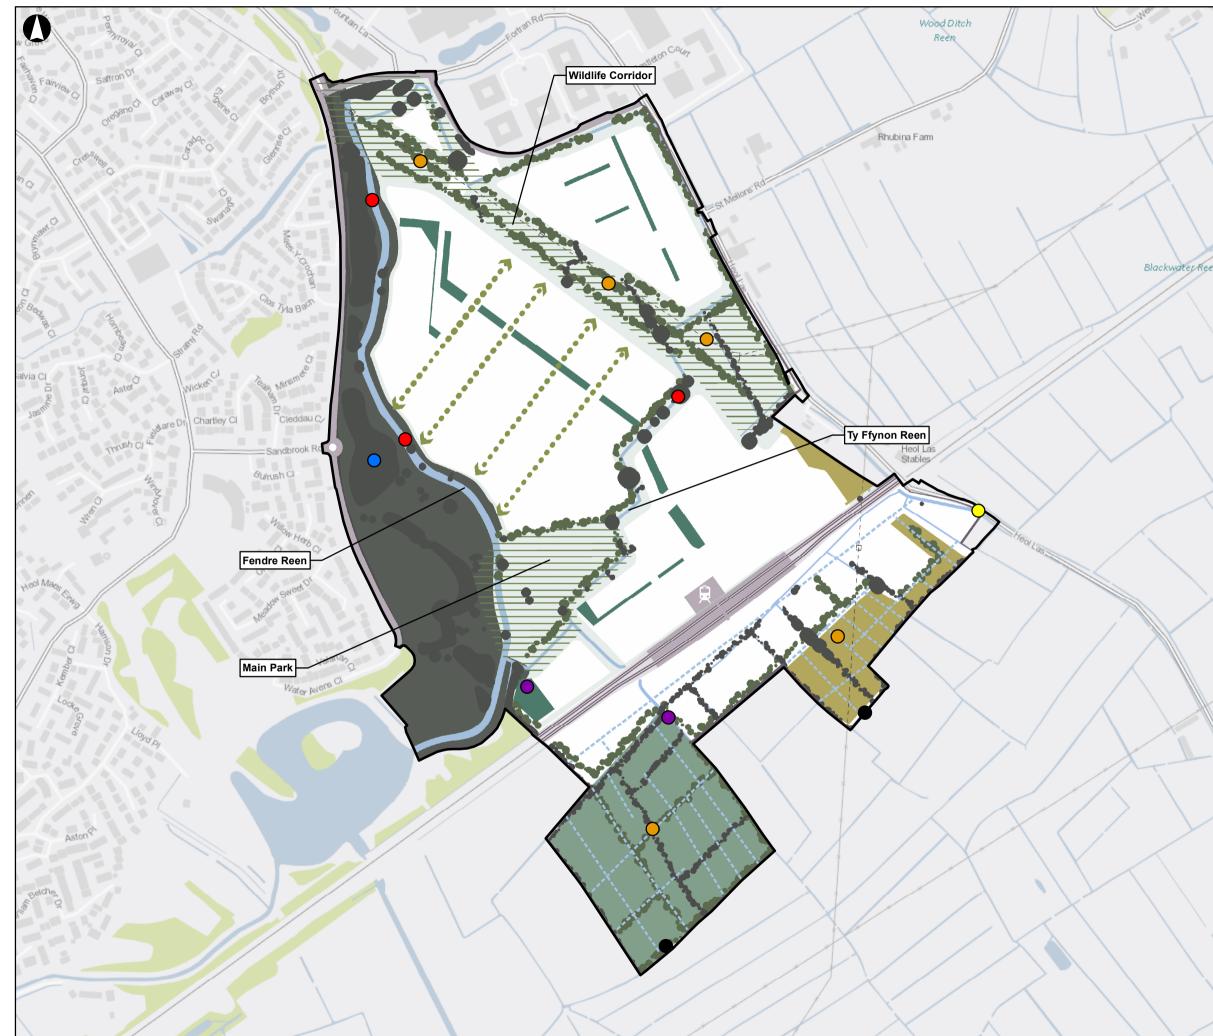

|                   | 3                                                                                                                                         |               |               |               |         |
|-------------------|-------------------------------------------------------------------------------------------------------------------------------------------|---------------|---------------|---------------|---------|
| 16                |                                                                                                                                           | Proposed      | d Develop     | ment Bou      | Indary  |
|                   | Proposed Development Boundary Woodland and grassland (Wildlife                                                                            |               |               |               |         |
|                   | Corridor and Main Park)                                                                                                                   |               |               |               |         |
| X                 | Species rich dry grassland<br>Species rich wet grassland                                                                                  |               |               |               |         |
| The I             | Vegetated SUDS                                                                                                                            |               |               |               |         |
|                   |                                                                                                                                           | Proposed      | d habitat o   | of hedger     | ows and |
|                   |                                                                                                                                           | woodland      |               |               |         |
|                   |                                                                                                                                           |               | hedgerov      |               |         |
|                   | Existing reens                                                                                                                            |               |               |               |         |
|                   |                                                                                                                                           | Proposed      |               |               |         |
| ///               |                                                                                                                                           | Green Fi      | ngers         |               |         |
| 2                 | Barn Owl Box                                                                                                                              |               |               |               |         |
| en                | <ul> <li>Dormouse Crossing</li> <li>Otter Crossing</li> <li>Otter and Dormouse Crossing</li> <li>Potential Otter Holt Location</li> </ul> |               |               |               |         |
|                   | <ul> <li>Otter Crossing</li> <li>Otter and Dormouse Crossing</li> </ul>                                                                   |               |               |               |         |
|                   | Potential Otter Holt Location                                                                                                             |               |               |               |         |
|                   | ŏ                                                                                                                                         | Reptile F     | libernacul    | ar            |         |
|                   |                                                                                                                                           |               |               |               |         |
|                   |                                                                                                                                           |               |               |               |         |
|                   |                                                                                                                                           |               |               |               |         |
|                   |                                                                                                                                           |               |               |               |         |
| $\langle \rangle$ |                                                                                                                                           |               |               |               |         |
|                   |                                                                                                                                           |               |               |               |         |
|                   |                                                                                                                                           |               |               |               |         |
|                   | Contrin                                                                                                                                   | OS data @ O   | un Conversit  | nd database : | bt 2010 |
|                   |                                                                                                                                           | OS data © Cro |               |               |         |
|                   | P02                                                                                                                                       | 2020-07-30    | KD            | PW            | PC      |
|                   | Issue                                                                                                                                     | Date          | Ву            | Chkd          | Appd    |
| ~ _/              |                                                                                                                                           |               | Metres        |               |         |
| $\langle \rangle$ | 0                                                                                                                                         | 75            | 150           |               | 300     |
|                   |                                                                                                                                           |               |               |               |         |
|                   | Λ                                                                                                                                         | RL            | ID            |               |         |
|                   |                                                                                                                                           | J/L           | J             |               |         |
| /                 | Client                                                                                                                                    |               |               |               |         |
|                   | Cardi                                                                                                                                     | iff Parkwa    | ay Develo     | pments        | Ltd     |
|                   |                                                                                                                                           |               |               |               |         |
|                   | ·                                                                                                                                         |               |               |               |         |
|                   | Job Title<br>Cardiff Hendre Lakes                                                                                                         |               |               |               |         |
|                   | Garu                                                                                                                                      |               | Lanes         |               |         |
| ton-Yr-           |                                                                                                                                           |               |               |               |         |
|                   | Figure Title                                                                                                                              |               |               |               |         |
|                   | BIODIVERSITY STRATEGY                                                                                                                     |               |               |               |         |
|                   |                                                                                                                                           |               |               |               |         |
|                   |                                                                                                                                           |               |               |               |         |
|                   | Scale at                                                                                                                                  | A3            |               |               |         |
| $\langle \rangle$ | 1:6,000                                                                                                                                   |               |               |               |         |
|                   | Job No                                                                                                                                    | 20            | Drawing Statu | ar            |         |
|                   | 25219                                                                                                                                     |               | Final         |               |         |
| 1                 | Drawing                                                                                                                                   |               |               |               | Issue   |
|                   | Figur                                                                                                                                     | e 7.4         |               |               | P02     |