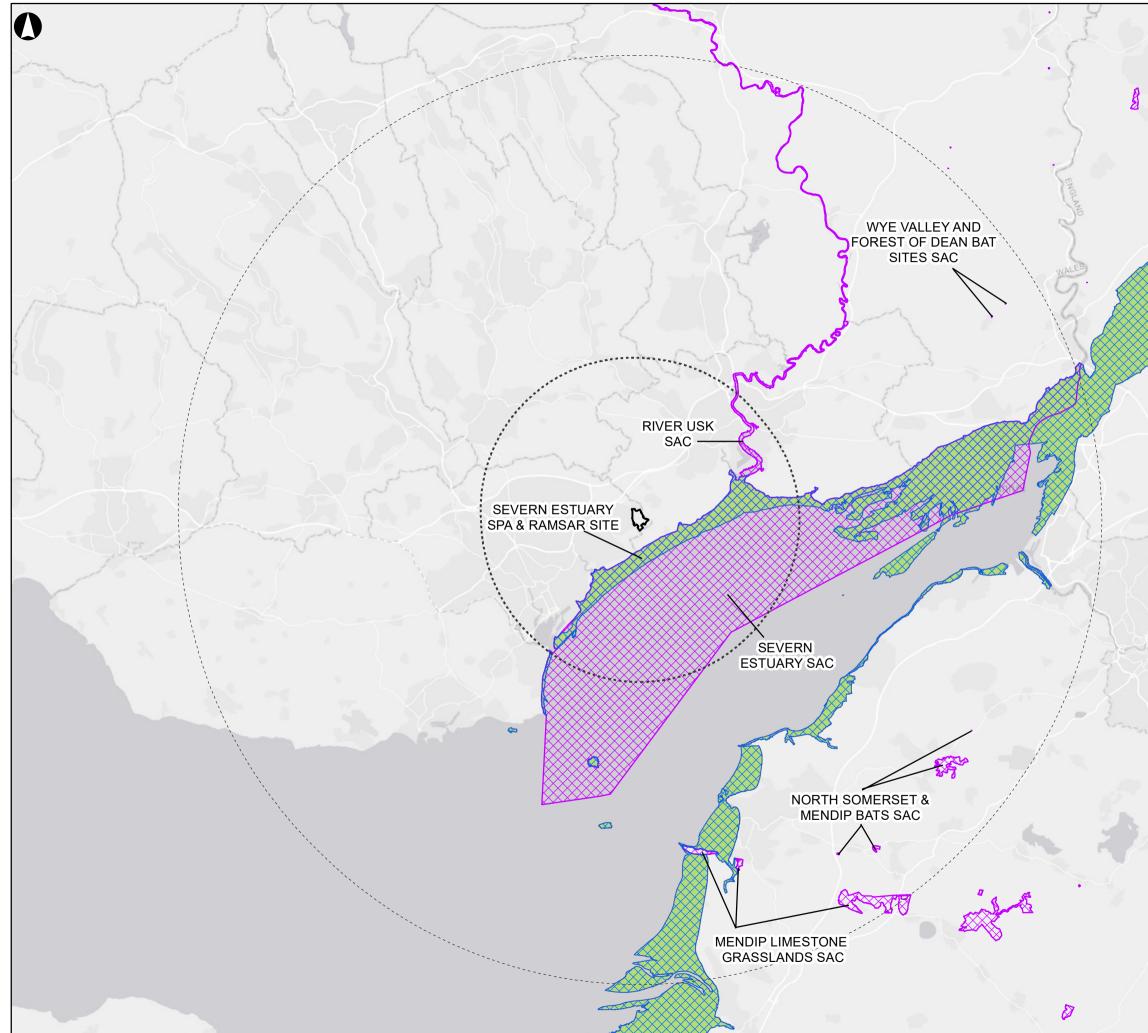

## INTERNATIONAL DESIGNATIONS WITHIN 10KM AND BAT SPECIAL AREAS OF CONSERVATION (SACS) WITHIN 30KM

Figure Title

Client

| Lege      | nd                                |
|-----------|-----------------------------------|
|           | Proposed Development Boundary     |
|           | Study Area - 10km Buffer          |
|           | Study Area - 30Km Buffer          |
| $\otimes$ | Special Area of Conservation (SAC |
|           | Special Protection Area (SPA)     |