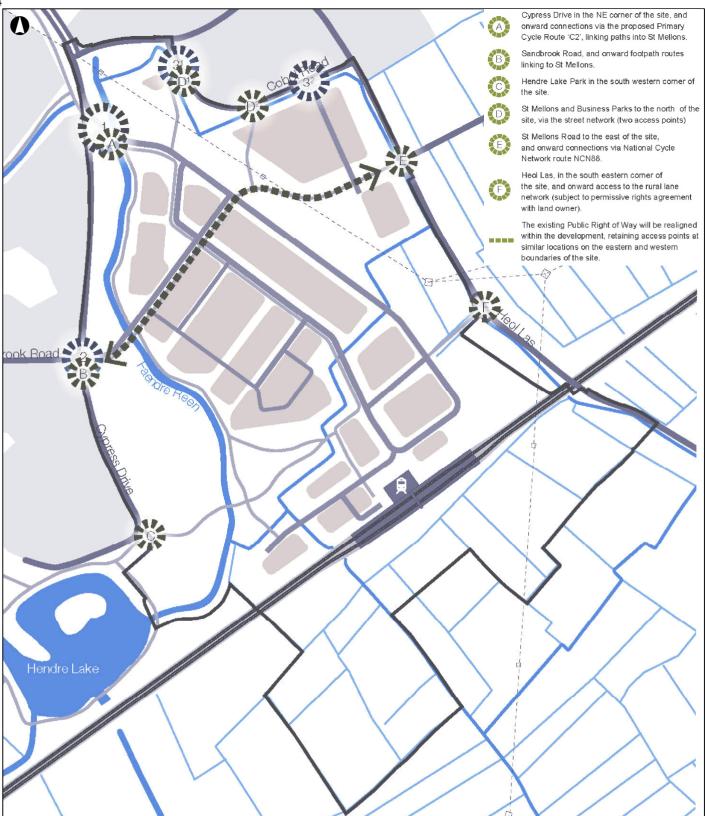

### Proposed Development Boundary

A new junction on Cypress Drive will in the north eastern corner of the site will provide vehicular and other access into the site. The junction will afford priority to vehicles entering the site.

A secondary vehicle access point will be provided from the west, from an enhanced junction with Cypress Drive/Sandbrook Road. This will be reserved for emergency access and public transport.

Two new junctions on Cobol Road will provide vehicular and other access into the north east corner of the site.