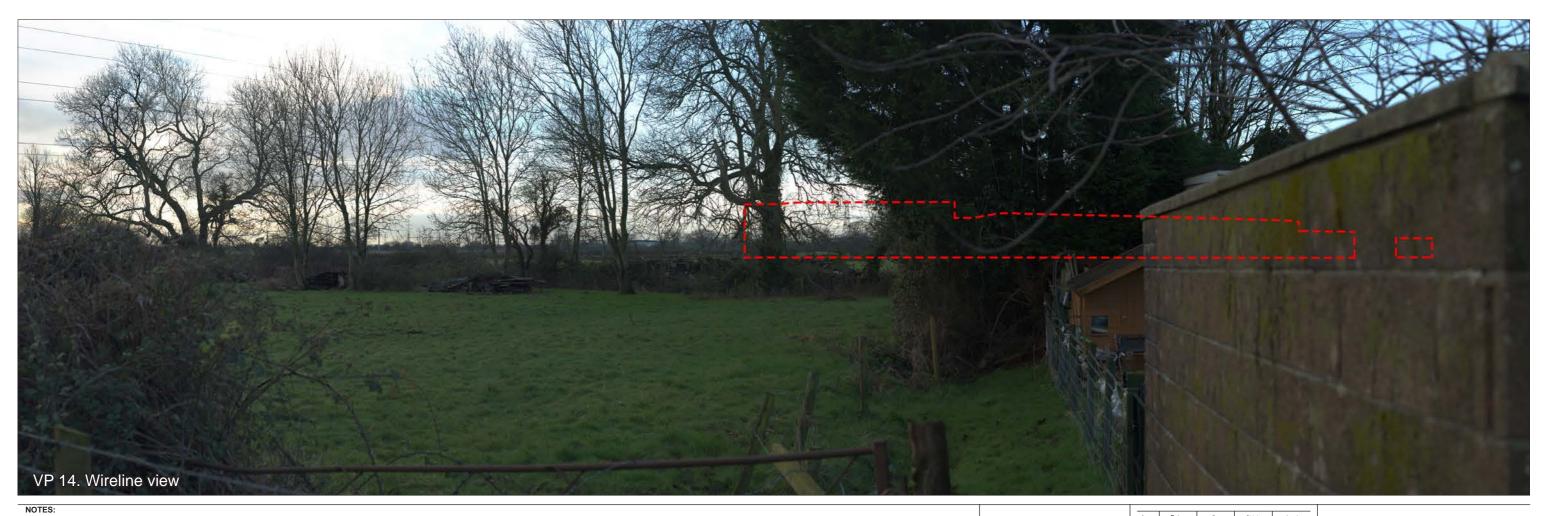

NOTES: Red dashed line indicates the maximum extent of the proposed buildings. Massing, form and layout of individual buildings is not shown.

| Issue | Date       | Ву | Chkd | Appd |
|-------|------------|----|------|------|
| P0    | 21-08-2019 | HS | СМ   |      |