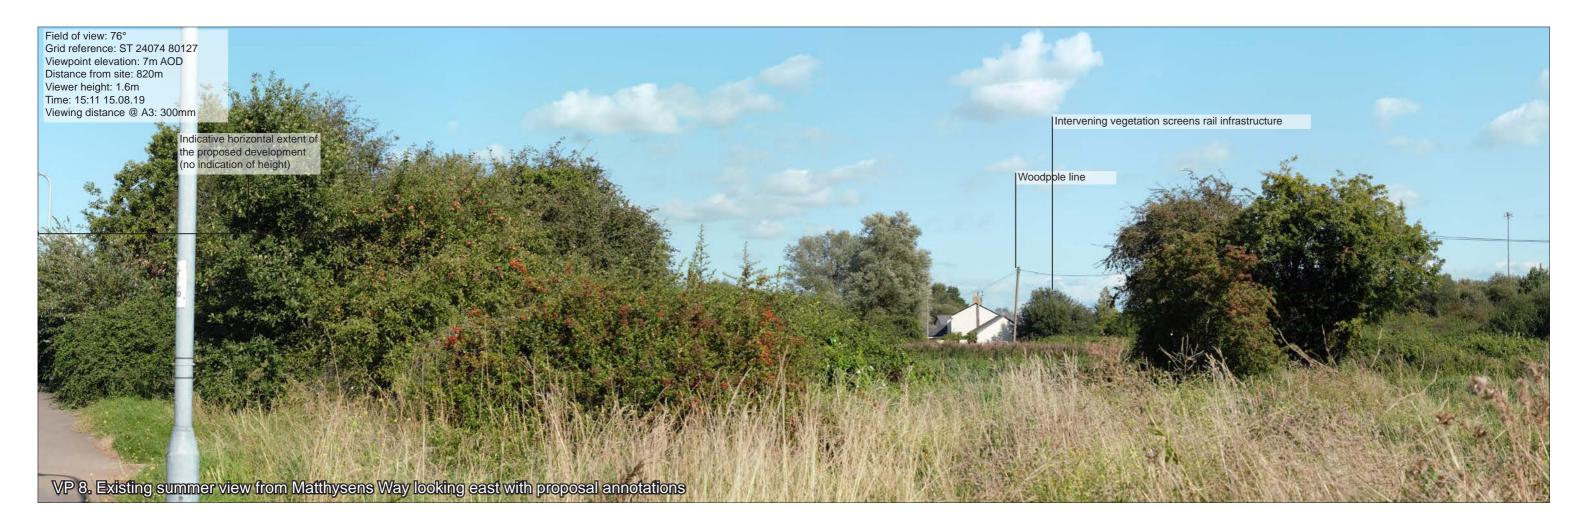

NOTES: Red dashed line indicates the maximum extent of the proposed buildings. Massing, form and layout of individual buildings is not shown.

| Issue | Date       | Ву | Chkd | Appd |
|-------|------------|----|------|------|
| P0    | 21-08-2019 | HS | СМ   |      |