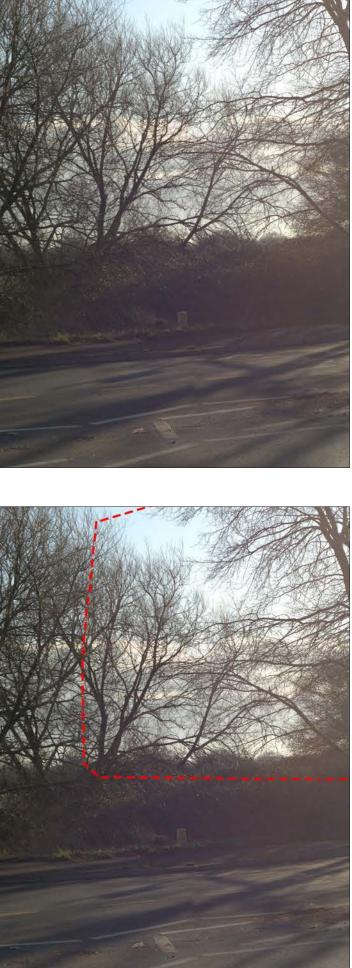

NOTES: Red dashed line indicates the maximum extent of the proposed buildings. Massing, form and layout of individual buildings is not shown.

| Issue | Date       | Ву | Chkd | Appd |
|-------|------------|----|------|------|
| P0    | 21-08-2019 | HS | СМ   |      |