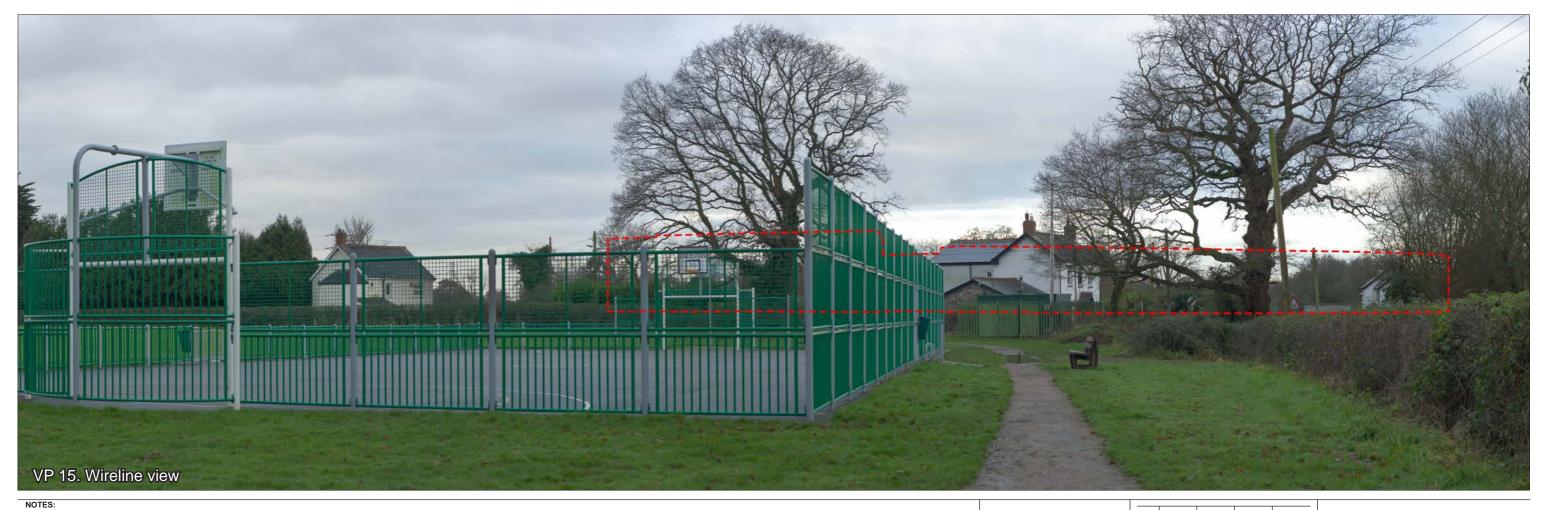

| Chkd | Appd |
|------|----|------|------|
| 2019 | HS | СМ   |      |

Job No: 252199

Hendre Lakes Development Figure 13.3 Sheet 17 of 24









| •    | By | Chkd | Appd |
|------|----|------|------|
| 2019 | HS | СМ   |      |

Hendre Lakes Development Figure 13.3 Sheet 18 of 24





Red dashed line indicates the maximum extent of the proposed buildings. Massing, form and layout of individual buildings is not shown.



| Issue | Date       | Ву | Chkd | Appd |
|-------|------------|----|------|------|
| P0    | 21-08-2019 | HS | СМ   |      |

Hendre Lakes Development Figure 13.3 Sheet 19 of 24









| Issue | Date       | By | Chkd | Appd |
|-------|------------|----|------|------|
| P0    | 21-08-2019 | HS | СМ   |      |

Hendre Lakes Development Figure 13.3 Sheet 20 of 24





Red dashed line indicates the maximum extent of the proposed buildings. Massing, form and layout of individual buildings is not shown.



| Issue | Date       | Ву | Chkd | Appd |
|-------|------------|----|------|------|
| P0    | 21-08-2019 | HS | СМ   |      |

Hendre Lakes Development Figure 13.3 Sheet 21 of 24







Appd Chke P0 21-08-2019 CM HS

Job No: 252199

Issue

Hendre Lakes Development Figure 13.3 Sheet 22 of 24







| Issue | Date       | By | Chkd | Appd |
|-------|------------|----|------|------|
| P0    | 21-08-2019 | HS | СМ   |      |

Job No: 252199

Hendre Lakes Development Figure 13.3 Sheet 23 of 24



NOTES:

Overhead HV Line - means Overhead High-Voltage Line





Issue

Hendre Lakes Development Figure 13.3 Sheet 24 of 24