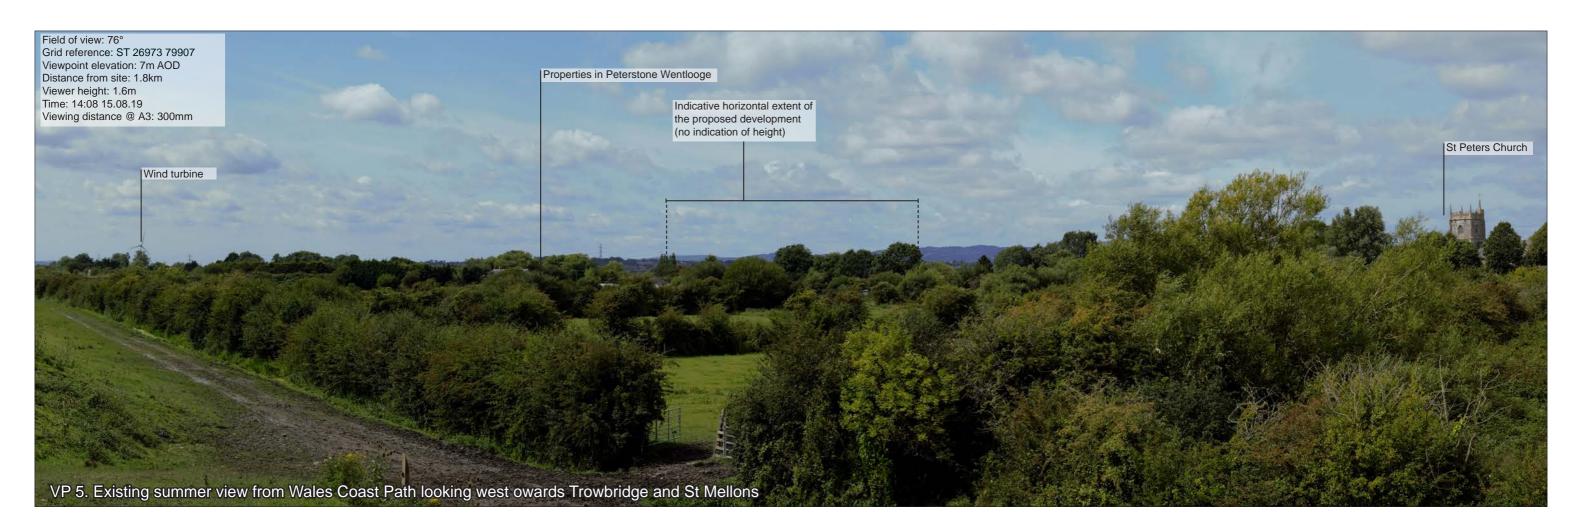

NOTES: Red dashed line indicates the maximum extent of the proposed buildings. Massing, form and layout of individual buildings is not shown.

| Issue | Date       | Ву | Chkd | Appd |
|-------|------------|----|------|------|
| P0    | 21-08-2019 | HS | СМ   |      |