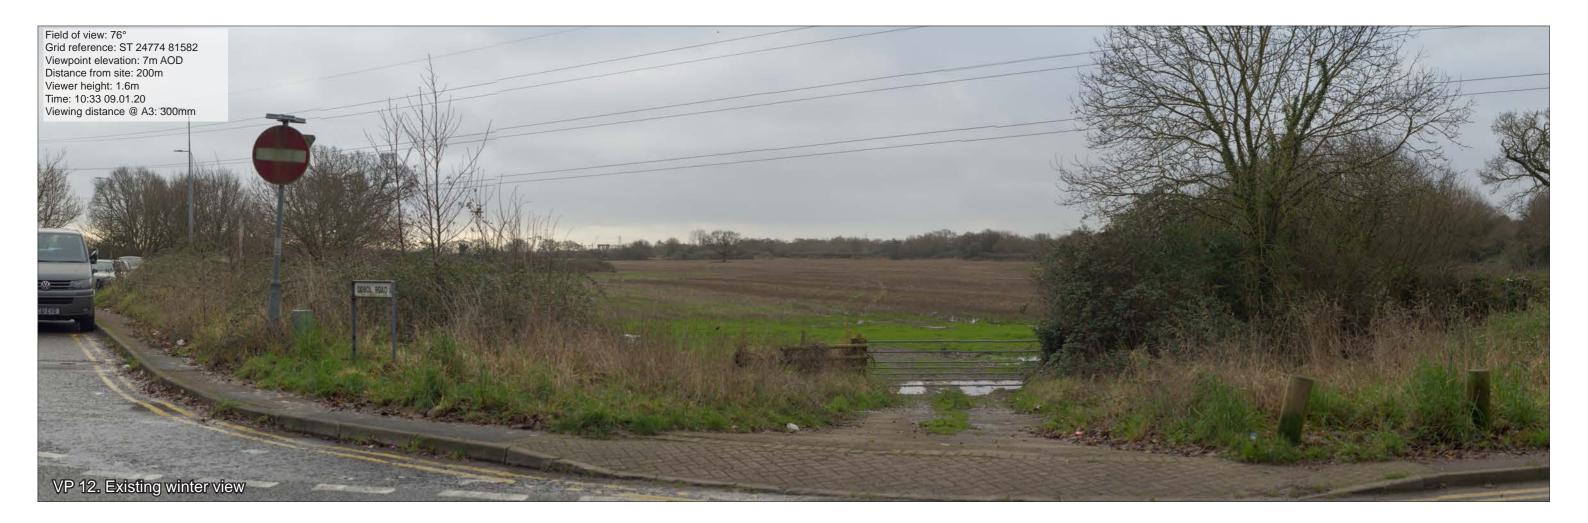

Date       | By | Chkd | Appd |
|-------|------------|----|------|------|
| P0    | 21-08-2019 | HS | СМ   |      |

Job No: 252199

Hendre Lakes Development Figure 13.3 Sheet 12 of 24







NOTES:



| Issue | Date       | By | Chkd | Appd |
|-------|------------|----|------|------|
| P0    | 21-08-2019 | HS | СМ   |      |

Hendre Lakes Development Figure 13.3 Sheet 13 of 24





NOTES: Red dashed line indicates the maximum extent of the proposed buildings. Massing, form and layout of individual buildings is not shown.





| Issue | Date       | Ву | Chkd | Appd |
|-------|------------|----|------|------|
| P0    | 21-08-2019 | HS | СМ   |      |

Hendre Lakes Development Figure 13.3 Sheet 14 of 24











Job No: 252199

Issue

Hendre Lakes Development Figure 13.3 Sheet 15 of 24





Red dashed line indicates the maximum extent of the proposed buildings. Massing, form and layout of individual buildings is not shown.



Issue
Date
By
Chkd
Appd

P0
21-08-2019
HS
CM
-

Job No: 252199

Hendre Lakes Development Figure 13.3 Sheet 16 of 24







| e    | Ву | Chkd | Appd |
|------|----|------|------|
| 2019 | HS | СМ   |      |

Job No: 252199

Hendre Lakes Development Figure 13.3 Sheet 17 of 24









| •    | By | Chkd | Appd |
|------|----|------|------|
| 2019 | HS | СМ   |      |

Hendre Lakes Development Figure 13.3 Sheet 18 of 24





Red dashed line indicates the maximum extent of the proposed buildings. Massing, form and layout of individual buildings is not shown.



| Issue | Date       | Ву | Chkd | Appd |
|-------|------------|----|------|------|
| P0    |