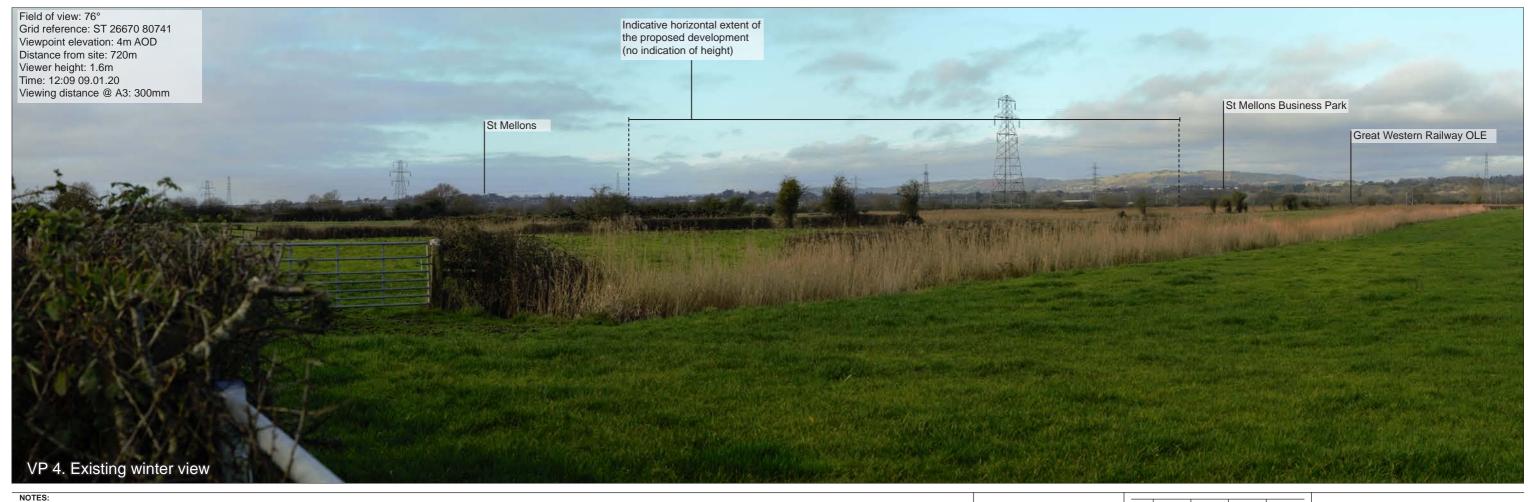

NOTES: Red dashed line indicates the maximum extent of the proposed buildings. Massing, form and layout of individual buildings is not shown.

| Issue | Date       | Ву | Chkd | Appd |
|-------|------------|----|------|------|
| P0    | 21-08-2019 | HS | СМ   |      |