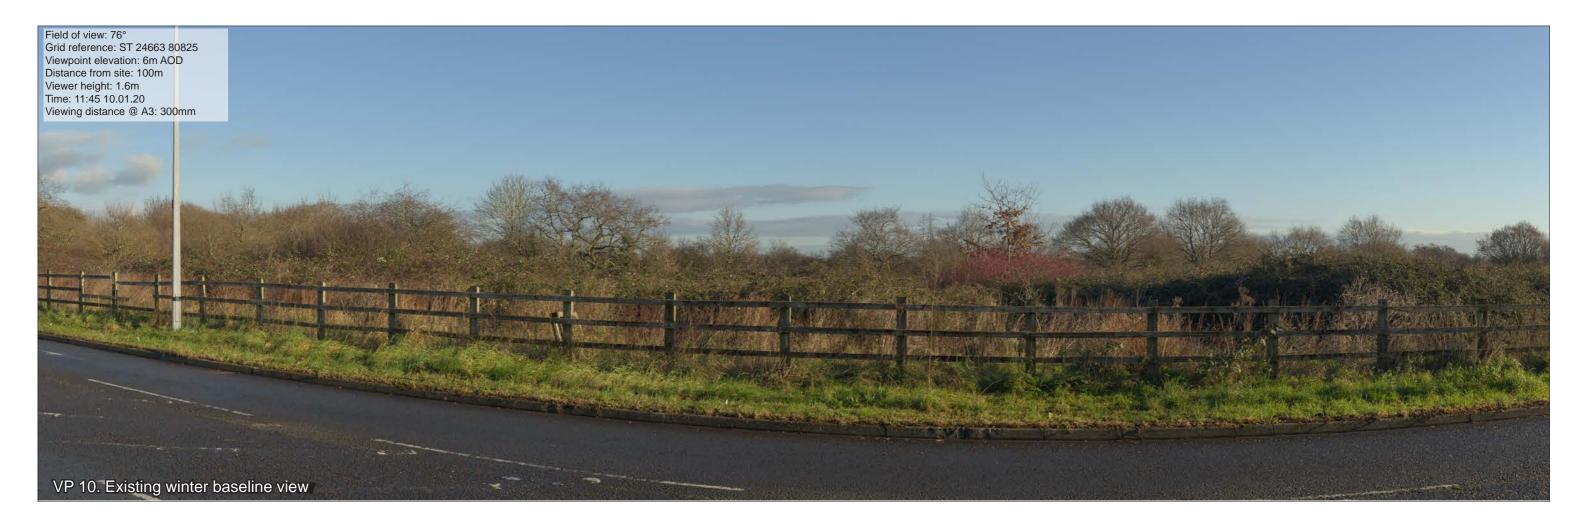

NOTES: Red dashed line indicates the maximum extent of the proposed buildings. Massing, form and layout of individual buildings is not shown.

| Issue | Date       | Ву | Chkd | Appd |
|-------|------------|----|------|------|
| P0    | 21-08-2019 | HS | СМ   |      |