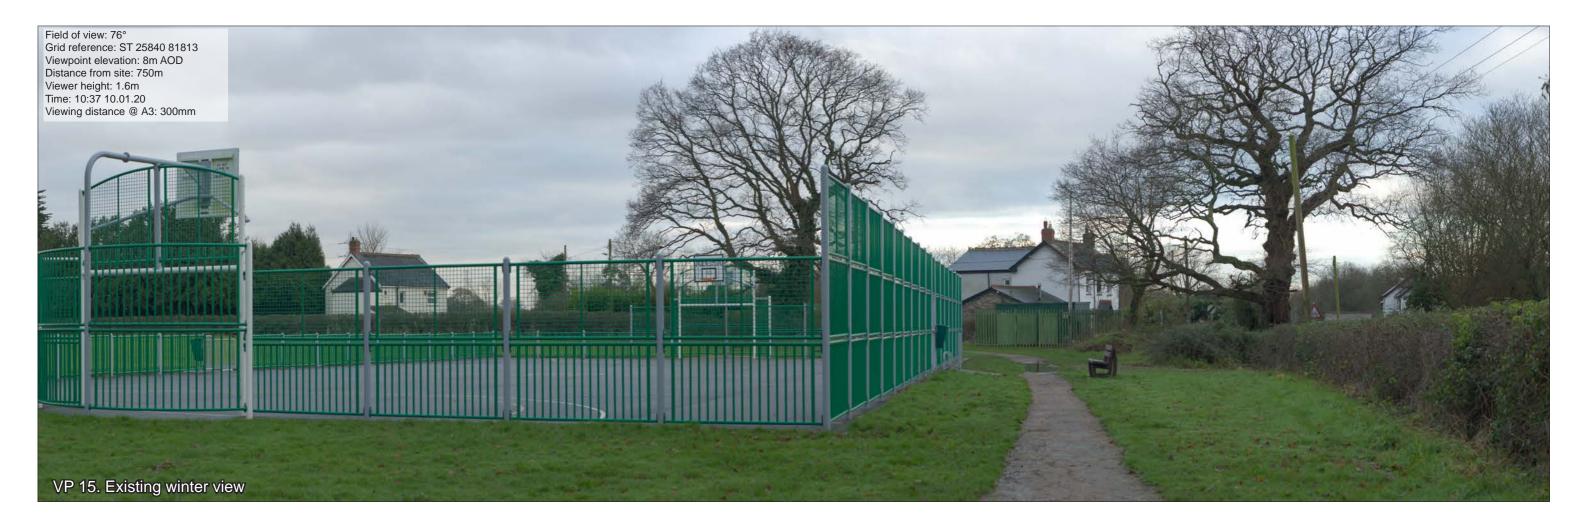

у | Chkd | Appd |
|------|----|------|------|
| 2019 | HS | СМ   |      |

Job No: 252199

Hendre Lakes Development Figure 13.3 Sheet 17 of 24









| •    | By | Chkd | Appd |
|------|----|------|------|
| 2019 | HS | СМ   |      |

Hendre Lakes Development Figure 13.3 Sheet 18 of 24





Red dashed line indicates the maximum extent of the proposed buildings. Massing, form and layout of individual buildings is not shown.



| Issue | Date       | Ву | Chkd | Appd |
|-------|------------|----|------|------|
| P0    | 21-08-2019 | HS | СМ   |      |

Hendre Lakes Development Figure 13.3 Sheet 19 of 24









| Issue | Date       | By | Chkd | Appd |
|-------|------------|----|------|------|
| P0    | 21-08-2019 | HS | СМ   |      |

Hendre Lakes Development Figure 13.3 Sheet 20 of 24





Red dashed line indicates the maximum extent of the proposed buildings. Massing, form and layout of individual buildings is not shown.



| Issue | Date       | Ву | Chkd | Appd |
|-------|------------|----|------|------|
| P0    | 21-08-2019 | HS | СМ   |      |

Hendre Lakes Development Figure 13.3 Sheet 21 of 24







Appd Chke P0 21-08-2019 CM HS

Job No: 252199

Issue

Hendre Lakes Development Figure 13.3 Sheet 22 of 24







| Issue | Date       | By | Chkd | Appd |
|-------|------------|----|------|------|
| P0    | 21-08-2019 | HS | СМ   |      |

Job No: 252199

Hendre Lakes Development Figure 13.3 Sheet 23 of 24



NOTES:

Overhead HV Line - means Overhead High-Voltage Line





Issue

Hendre Lakes Development Figure 13.3 Sheet 24 of 24