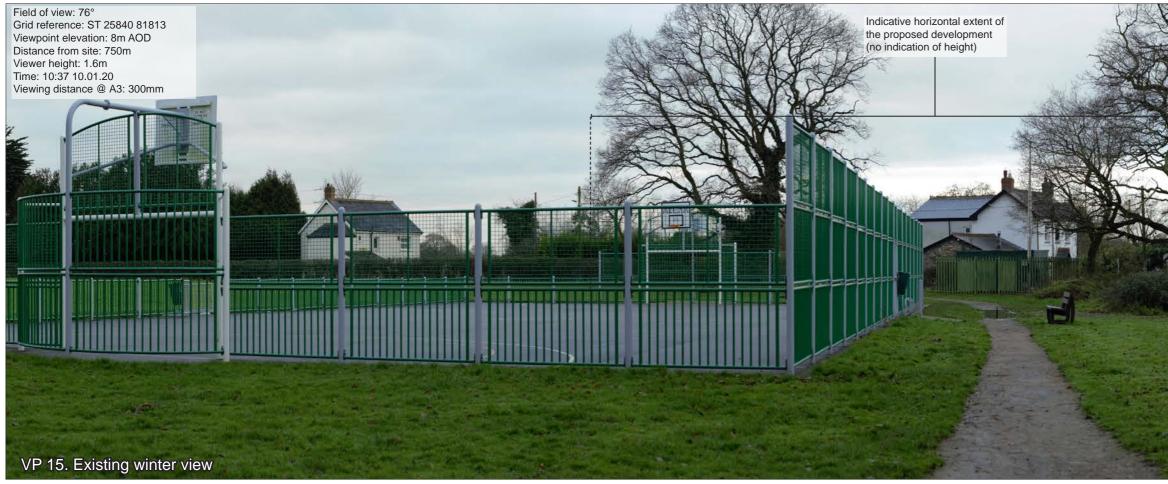

and layout of individual buildings is not shown.



Issue
Date
By
Chkd
Appd

P0
21-08-2019
HS
CM
-

Job No: 252199

Hendre Lakes Development Figure 13.3 Sheet 16 of 24







| e    | Ву | Chkd | Appd |
|------|----|------|------|
| 2019 | HS | СМ   |      |

Job No: 252199

Hendre Lakes Development Figure 13.3 Sheet 17 of 24









| •    | By | Chkd | Appd |
|------|----|------|------|
| 2019 | HS | СМ   |      |

Hendre Lakes Development Figure 13.3 Sheet 18 of 24





Red dashed line indicates the maximum extent of the proposed buildings. Massing, form and layout of individual buildings is not shown.



| Issue | Date       | Ву | Chkd | Appd |
|-------|------------|----|------|------|
| P0    | 21-08-2019 | HS | СМ   |      |

Hendre Lakes Development Figure 13.3 Sheet 19 of 24









| Issue | Date       | By | Chkd | Appd |
|-------|------------|----|------|------|
| P0    | 21-08-2019 | HS | СМ   |      |

Hendre Lakes Development Figure 13.3 Sheet 20 of 24





Red dashed line indicates the maximum extent of the proposed buildings. Massing, form and layout of individual buildings is not shown.



| Issue | Date       | Ву | Chkd | Appd |
|-------|------------|----|------|------|
| P0    | 21-08-2019 | HS | СМ   |      |

Hendre Lakes Development Figure 13.3 Sheet 21 of 24







Appd Chke P0 21-08-2019 CM HS

Job No: 252199

Issue

Hendre Lakes Development Figure 13.3 Sheet 22 of 24







| Issue | Date       | By | Chkd | Appd |
|-------|------------|----|------|------|
| P0    | 21-08-2019 | HS | СМ   |      |

Job No: 252199

Hendre Lakes Development Figur