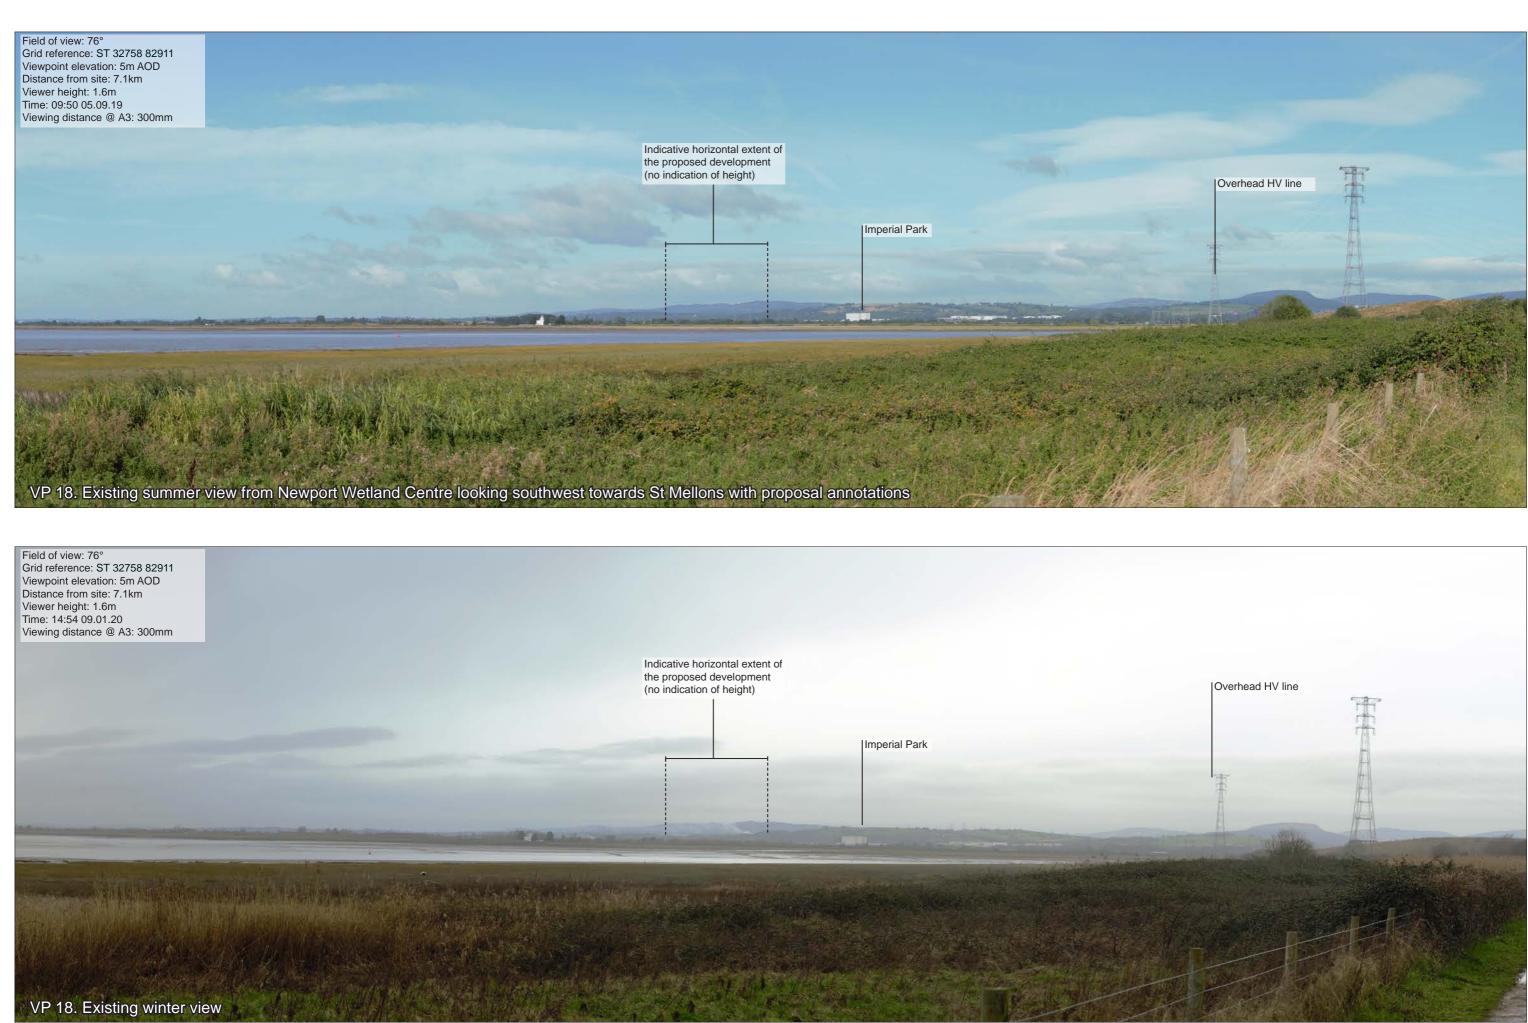

Job No: 252199

Hendre Lakes Development Figure 13.3 Sheet 23 of 24

NOTES:

Overhead HV Line - means Overhead High-Voltage Line

Issue

Hendre Lakes Development Figure 13.3 Sheet 24 of 24