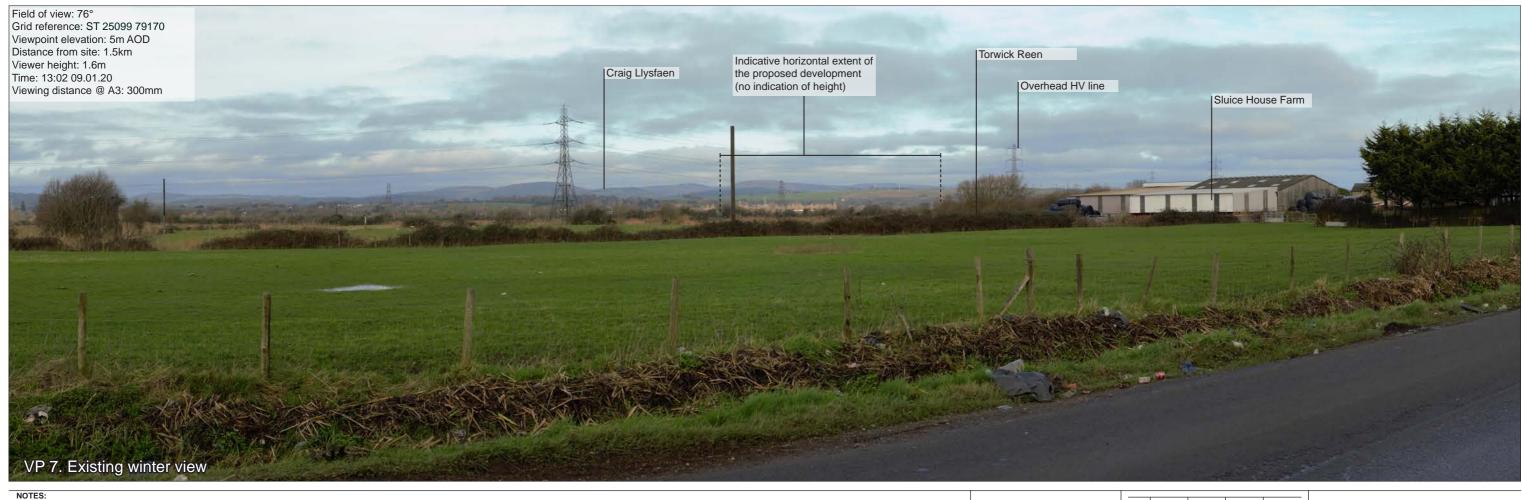

NOTES: Red dashed line indicates the maximum extent of the proposed buildings. Massing, form and layout of individual buildings is not shown.

| Issue | Date       | Ву | Chkd | Appd |
|-------|------------|----|------|------|
| P0    | 21-08-2019 | HS | СМ   |      |