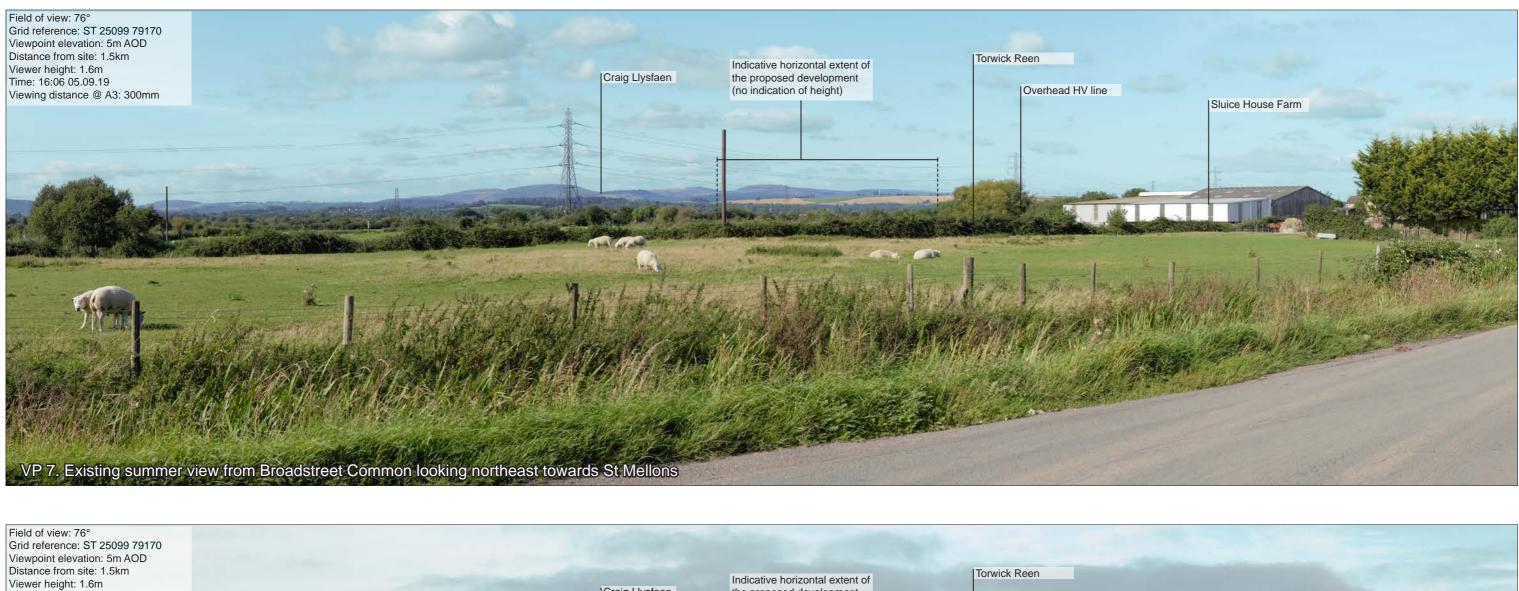

NOTES: Red dashed line indicates the maximum extent of the proposed buildings. Massing, form and layout of individual buildings is not shown.

| Issue | Date       | Ву | Chkd | Appd |
|-------|------------|----|------|------|
| P0    | 21-08-2019 | HS | СМ   |      |