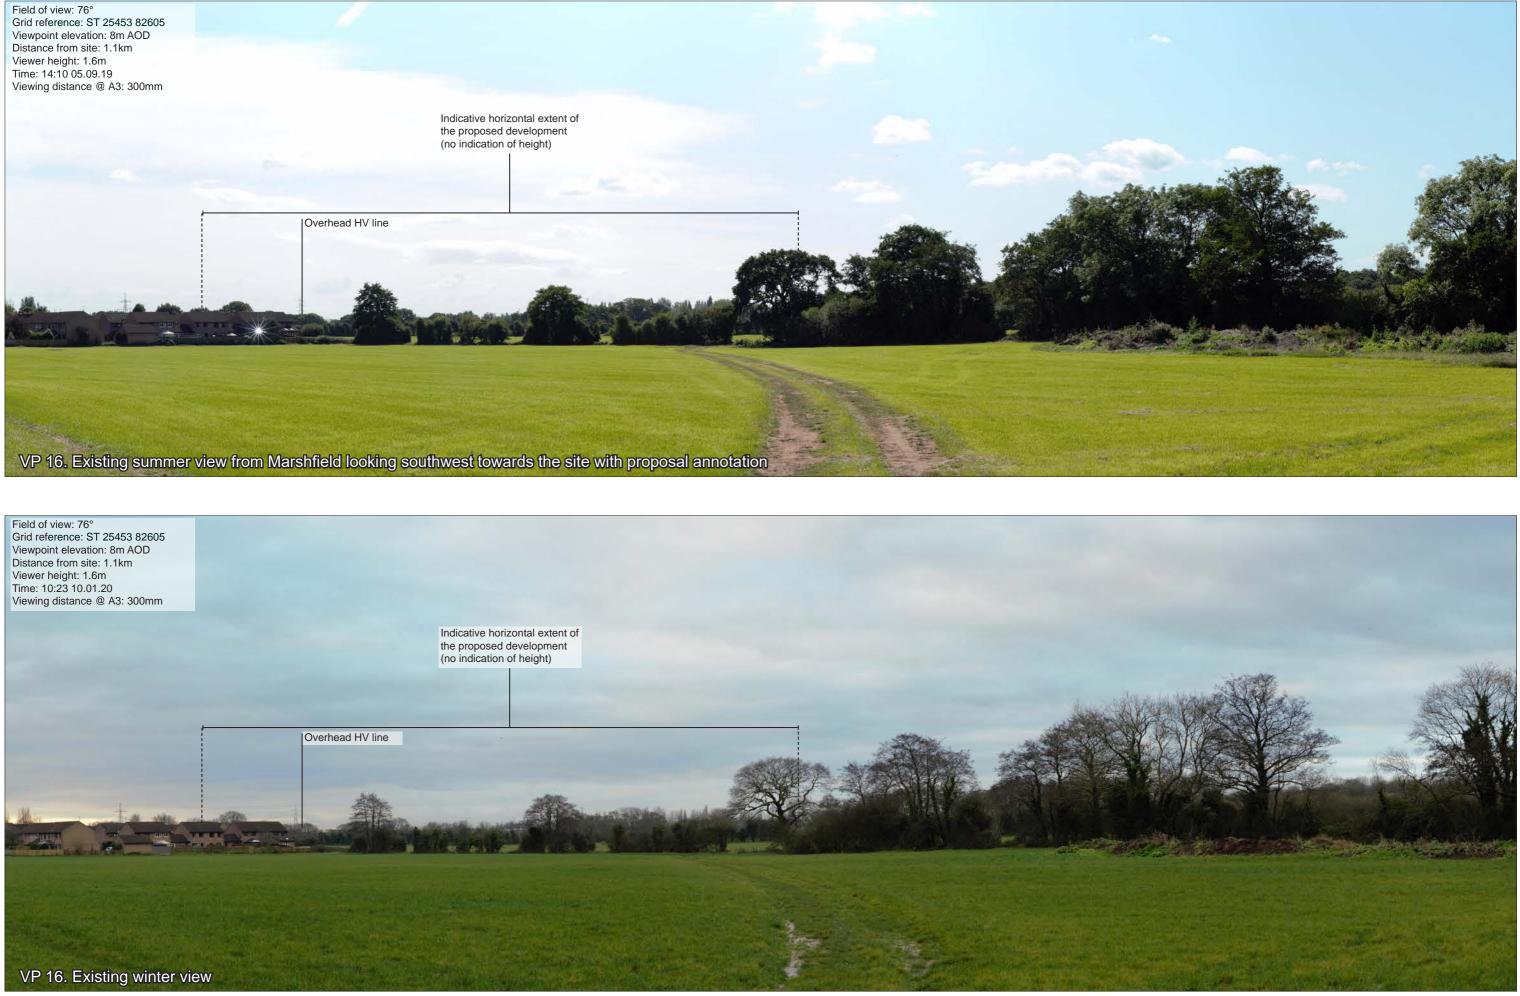

NOTES: Red dashed line indicates the maximum extent of the proposed buildings. Massing, form and layout of individual buildings is not shown.

| Issue | Date       | Ву | Chkd | Appd |
|-------|------------|----|------|------|
| P0    | 21-08-2019 | HS | СМ   |      |