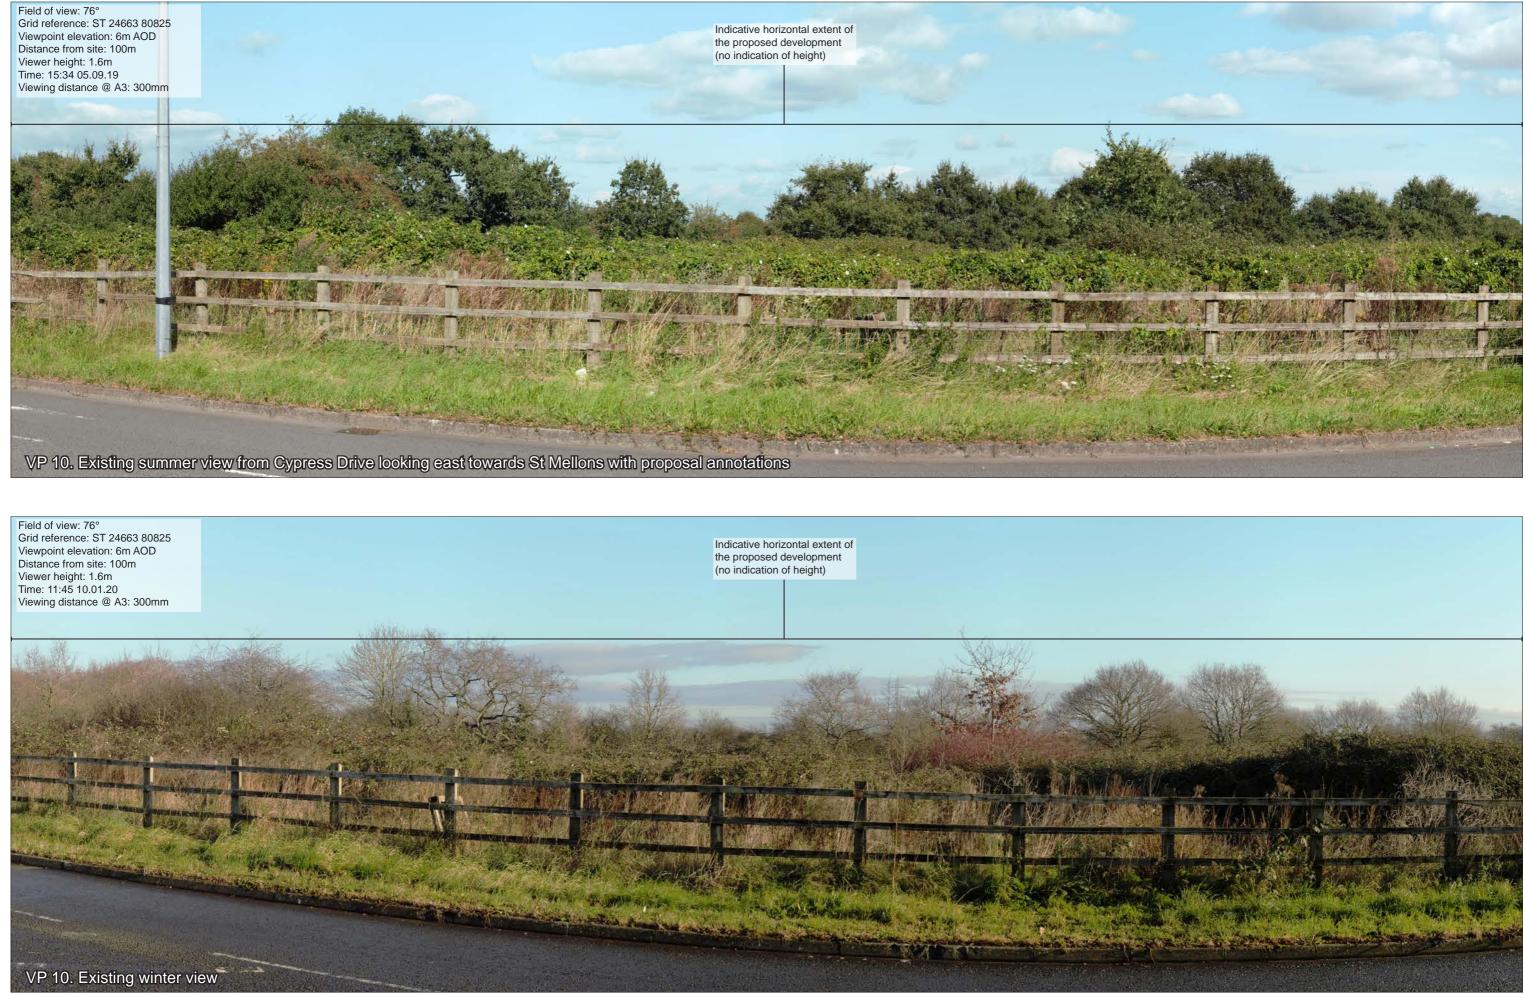

NOTES: Red dashed line indicates the maximum extent of the proposed buildings. Massing, form and layout of individual buildings is not shown.

| Issue | Date       | Ву | Chkd | Appd |
|-------|------------|----|------|------|
| P0    | 21-08-2019 | HS | СМ   |      |