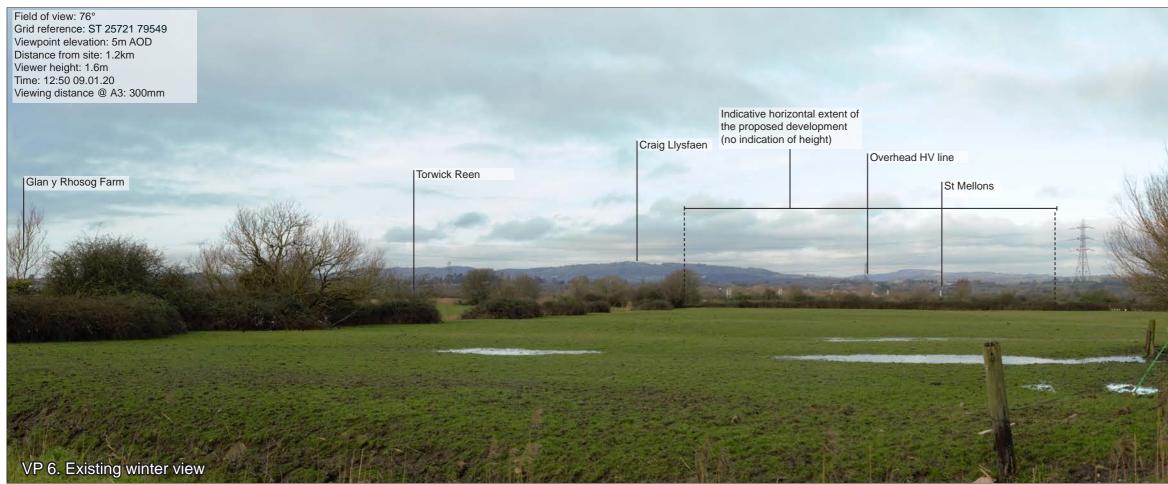

NOTES: Red dashed line indicates the maximum extent of the proposed buildings. Massing, form and layout of individual buildings is not shown.

| Issue | Date       | Ву | Chkd | Appd |
|-------|------------|----|------|------|
| P0    | 21-08-2019 | HS | СМ   |      |