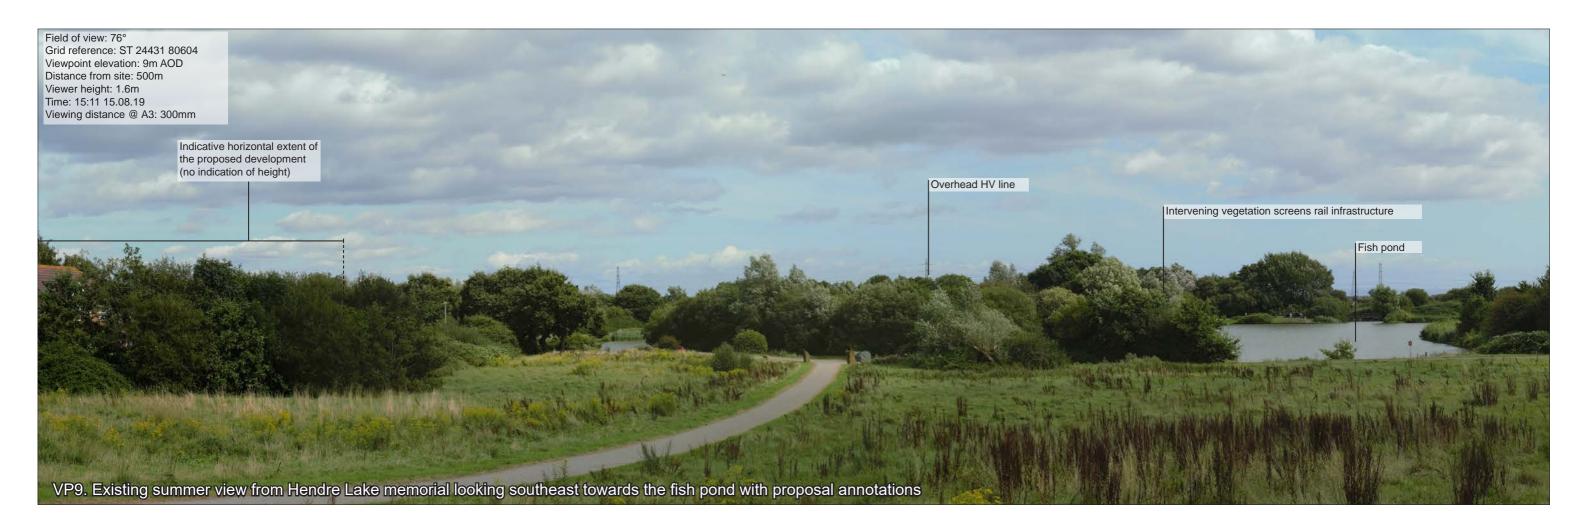

Job No: 252199

Hendre Lakes Development Figure 13.3 Sheet 23 of 24

NOTES:

Overhead HV Line - means Overhead High-Voltage Line

Issue

Hendre Lakes Development Figure 13.3 Sheet 24 of 24