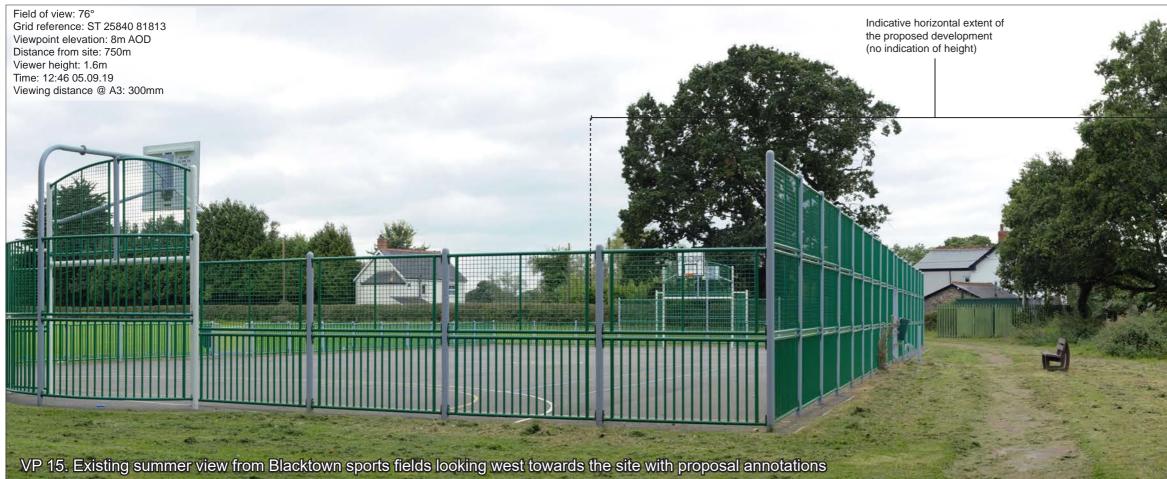

rm and layout of individual buildings is not shown.



Issue
Date
By
Chkd
Appd

P0
21-08-2019
HS
CM
-

Job No: 252199

Hendre Lakes Development Figure 13.3 Sheet 16 of 24







| e    | Ву | Chkd | Appd |
|------|----|------|------|
| 2019 | HS | СМ   |      |

Job No: 252199

Hendre Lakes Development Figure 13.3 Sheet 17 of 24









| •    | By | Chkd | Appd |
|------|----|------|------|
| 2019 | HS | СМ   |      |

Hendre Lakes Development Figure 13.3 Sheet 18 of 24





Red dashed line indicates the maximum extent of the proposed buildings. Massing, form and layout of individual buildings is not shown.



| Issue | Date       | Ву | Chkd | Appd |
|-------|------------|----|------|------|
| P0    | 21-08-2019 | HS | СМ   |      |

Hendre Lakes Development Figure 13.3 Sheet 19 of 24









| Issue | Date       | By | Chkd | Appd |
|-------|------------|----|------|------|
| P0    | 21-08-2019 | HS | СМ   |      |

Hendre Lakes Development Figure 13.3 Sheet 20 of 24





Red dashed line indicates the maximum extent of the proposed buildings. Massing, form and layout of individual buildings is not shown.



| Issue | Date       | Ву | Chkd | Appd |
|-------|------------|----|------|------|
| P0    | 21-08-2019 | HS | СМ   |      |

Hendre Lakes Development Figure 13.3 Sheet 21 of 24







Appd Chke P0 21-08-2019 CM HS

Job No: 252199

Issue

Hendre Lakes Development Figure 13.3 Sheet 22 of 24







| Issue | Date       | By | Chkd | Appd |
|-------|------------|----|------|------|
| P0    | 21-08-2019 | HS | СМ   |      |

Job No: 252199

Hendre Lakes Development Fig