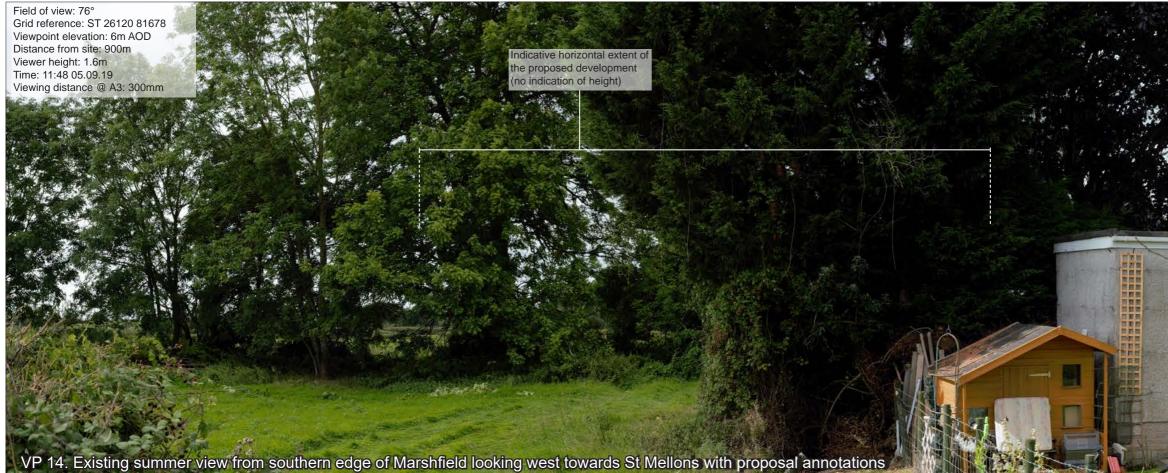

NOTES: Red dashed line indicates the maximum extent of the proposed buildings. Massing, form and layout of individual buildings is not shown.

| Issue | Date       | Ву | Chkd | Appd |
|-------|------------|----|------|------|
| P0    | 21-08-2019 | HS | СМ   |      |