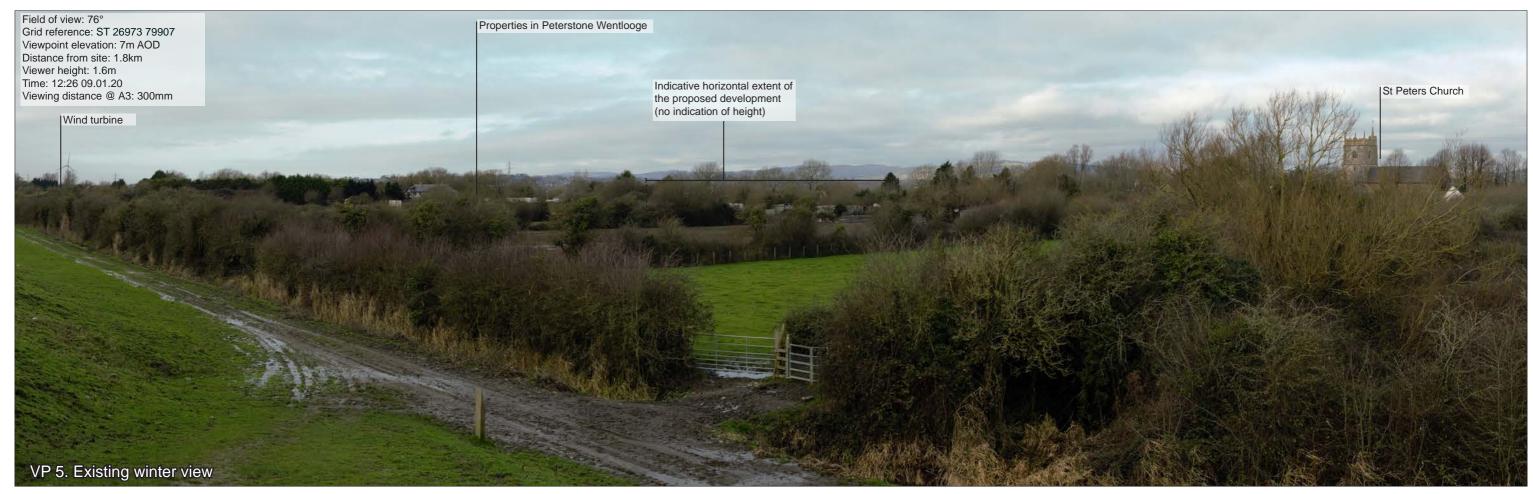

NOTES: Red dashed line indicates the maximum extent of the proposed buildings. Massing, form and layout of individual buildings is not shown.

| Issue | Date       | Ву | Chkd | Appd |
|-------|------------|----|------|------|
| P0    | 21-08-2019 | HS | СМ   |      |