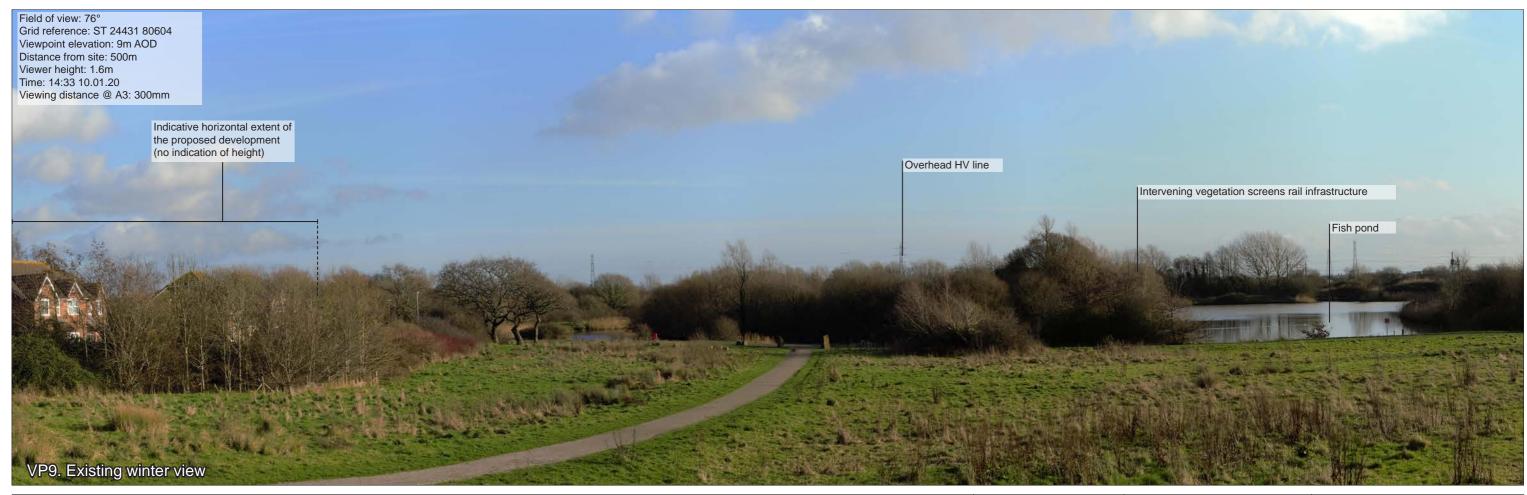

Hendre Lakes Development Figure 13.3 Sheet 2 of 24

Red dashed line indicates the maximum extent of the proposed buildings. Massing, form and layout of individual buildings is not shown.

| Issue | Date       | By | Chkd | Appd |
|-------|------------|----|------|------|
| P0    | 21-08-2019 | HS | СМ   |      |