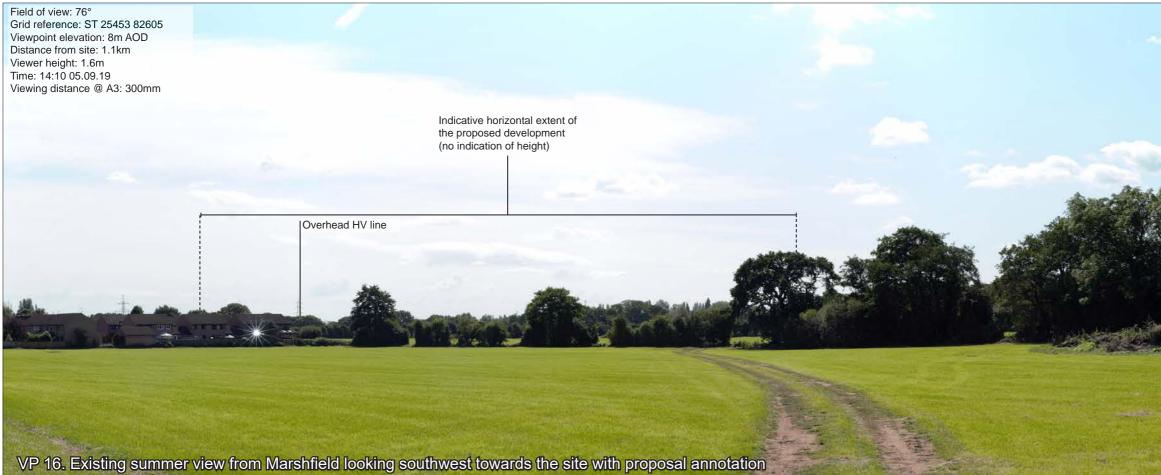

NOTES: Red dashed line indicates the maximum extent of the proposed buildings. Massing, form and layout of individual buildings is not shown.

| Issue | Date       | Ву | Chkd | Appd |
|-------|------------|----|------|------|
| P0    | 21-08-2019 | HS | СМ   |      |