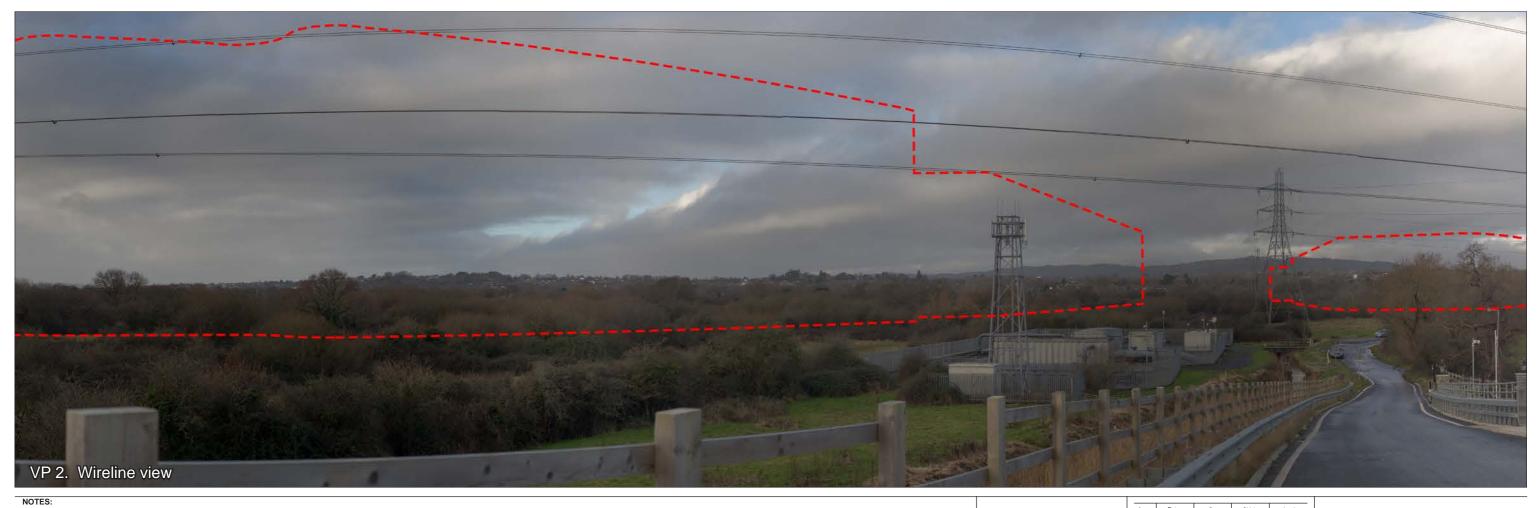

NOTES: Red dashed line indicates the maximum extent of the proposed buildings. Massing, form and layout of individual buildings is not shown.

| Issue | Date       | Ву | Chkd | Appd |
|-------|------------|----|------|------|
| P0    | 21-08-2019 | HS | СМ   |      |