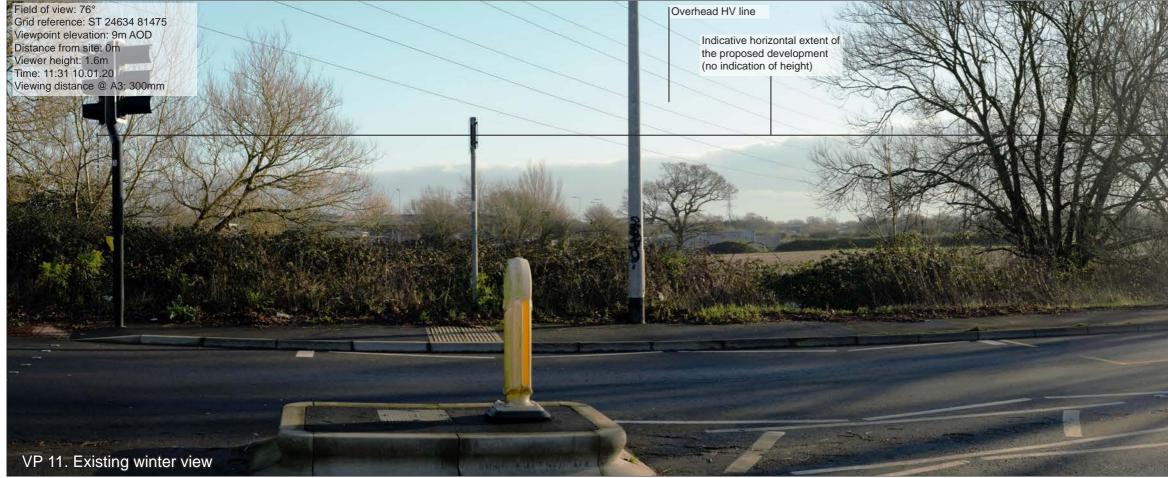

Job No: 252199

Hendre Lakes Development Figure 13.3 Sheet 23 of 24

NOTES:

Overhead HV Line - means Overhead High-Voltage Line

Issue

Hendre Lakes Development Figure 13.3 Sheet 24 of 24