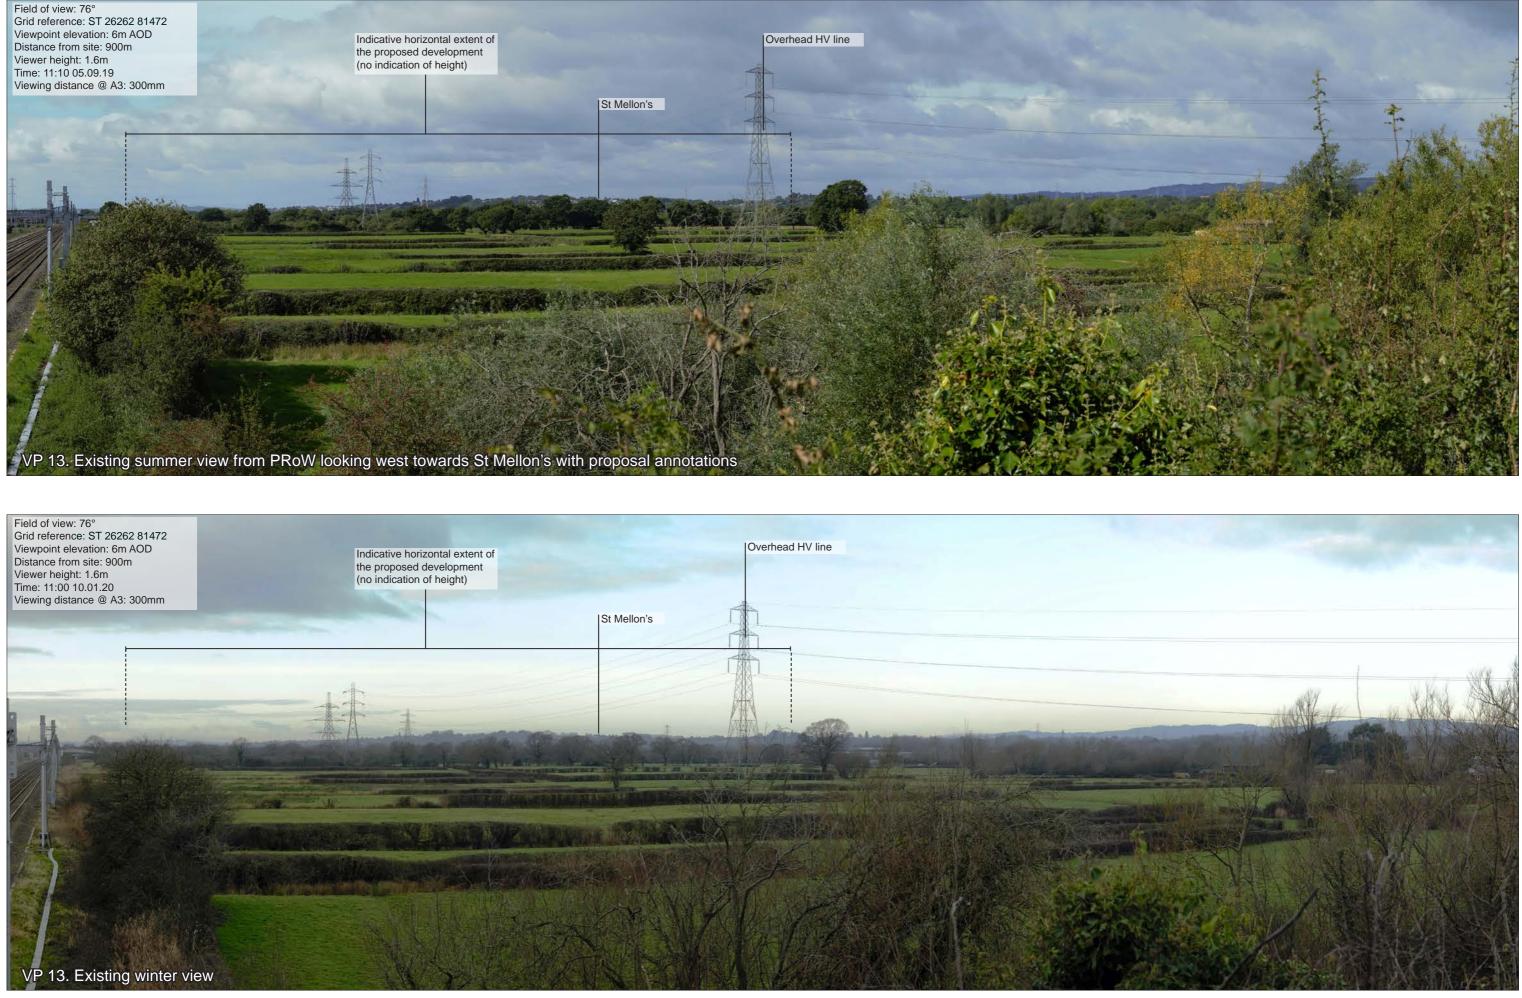

Job No: 252199

Hendre Lakes Development Figure 13.3 Sheet 23 of 24

NOTES:

Overhead HV Line - means Overhead High-Voltage Line

Issue

Hendre Lakes Development Figure 13.3 Sheet 24 of 24