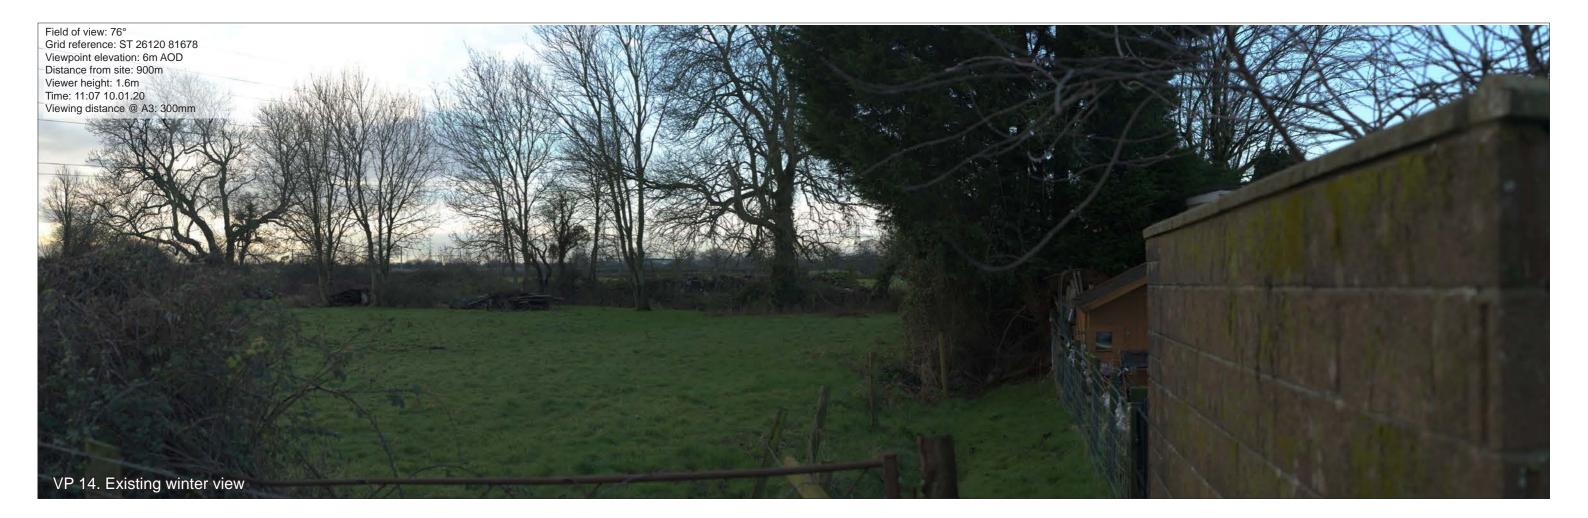

d | Appd |
|-------|------------|----|------|------|
| P0    | 21-08-2019 | HS | СМ   |      |

Hendre Lakes Development Figure 13.3 Sheet 14 of 24











Job No: 252199

Issue

Hendre Lakes Development Figure 13.3 Sheet 15 of 24





Red dashed line indicates the maximum extent of the proposed buildings. Massing, form and layout of individual buildings is not shown.



Issue
Date
By
Chkd
Appd

P0
21-08-2019
HS
CM
-

Job No: 252199

Hendre Lakes Development Figure 13.3 Sheet 16 of 24







| e    | Ву | Chkd | Appd |
|------|----|------|------|
| 2019 | HS | СМ   |      |

Job No: 252199

Hendre Lakes Development Figure 13.3 Sheet 17 of 24









| •    | By | Chkd | Appd |
|------|----|------|------|
| 2019 | HS | СМ   |      |

Hendre Lakes Development Figure 13.3 Sheet 18 of 24





Red dashed line indicates the maximum extent of the proposed buildings. Massing, form and layout of individual buildings is not shown.



| Issue | Date       | Ву | Chkd | Appd |
|-------|------------|----|------|------|
| P0    | 21-08-2019 | HS | СМ   |      |

Hendre Lakes Development Figure 13.3 Sheet 19 of 24









| Issue | Date       | By | Chkd | Appd |
|-------|------------|----|------|------|
| P0    | 21-08-2019 | HS | СМ   |      |

Hendre Lakes Development Figure 13.3 Sheet 20 of 24





Red dashed line indicates the maximum extent of the proposed buildings. Massing, form and layout of individual buildings is not shown.



| Issue | Date       | Ву | Chkd | Appd |
|-------|------------|----|------|------|
| P0    | 21-08-2019 | HS | СМ   |      |

Hendre Lakes Developm