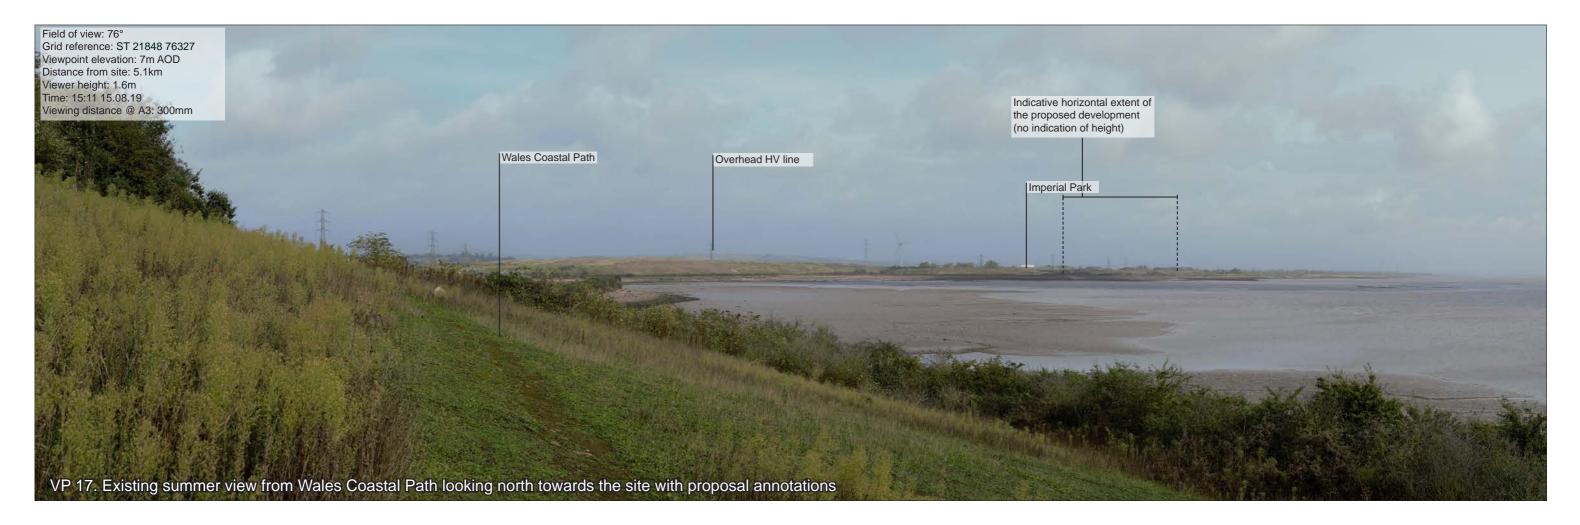

Job No: 252199

Hendre Lakes Development Figure 13.3 Sheet 23 of 24

NOTES:

Overhead HV Line - means Overhead High-Voltage Line

Issue

Hendre Lakes Development Figure 13.3 Sheet 24 of 24