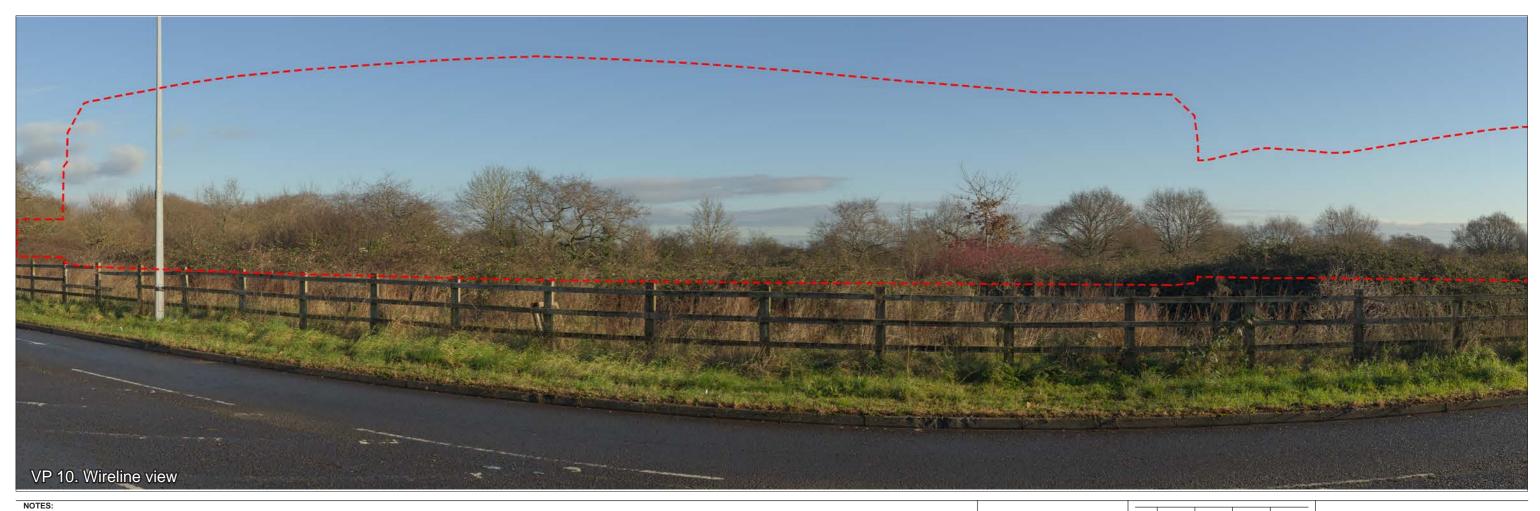

NOTES: Red dashed line indicates the maximum extent of the proposed buildings. Massing, form and layout of individual buildings is not shown.

| Issue | Date       | Ву | Chkd | Appd |
|-------|------------|----|------|------|
| P0    | 21-08-2019 | HS | СМ   |      |