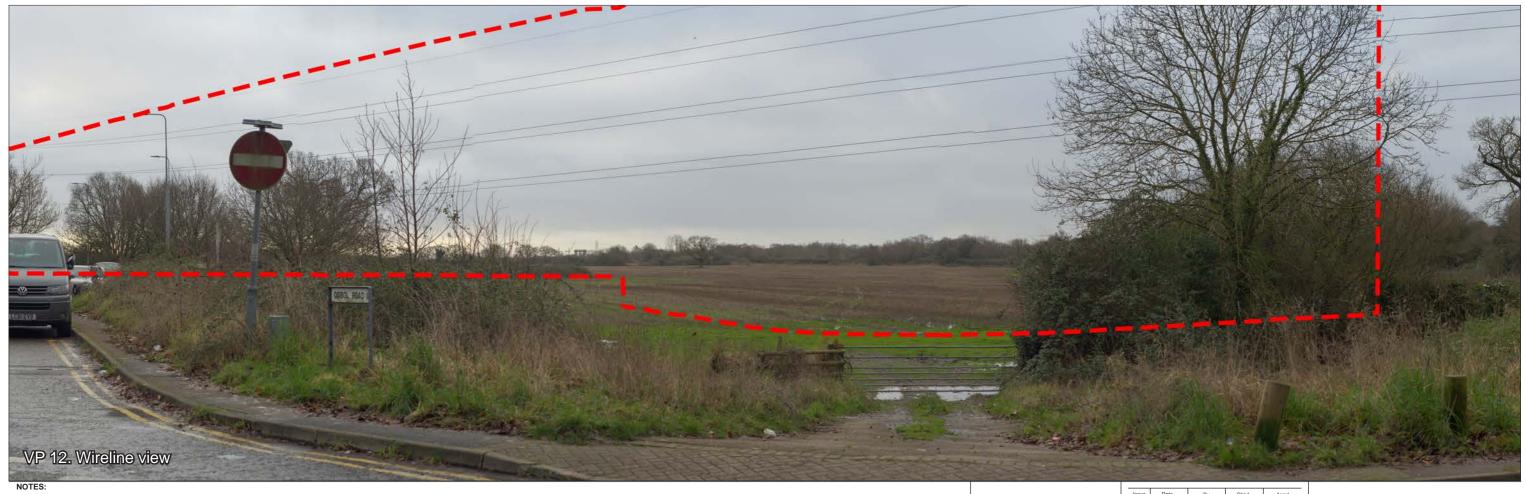

NOTES: Red dashed line indicates the maximum extent of the proposed buildings. Massing, form and layout of individual buildings is not shown.

| Issue | Date       | Ву | Chkd | Appd |
|-------|------------|----|------|------|
| P0    | 21-08-2019 | HS | СМ   |      |