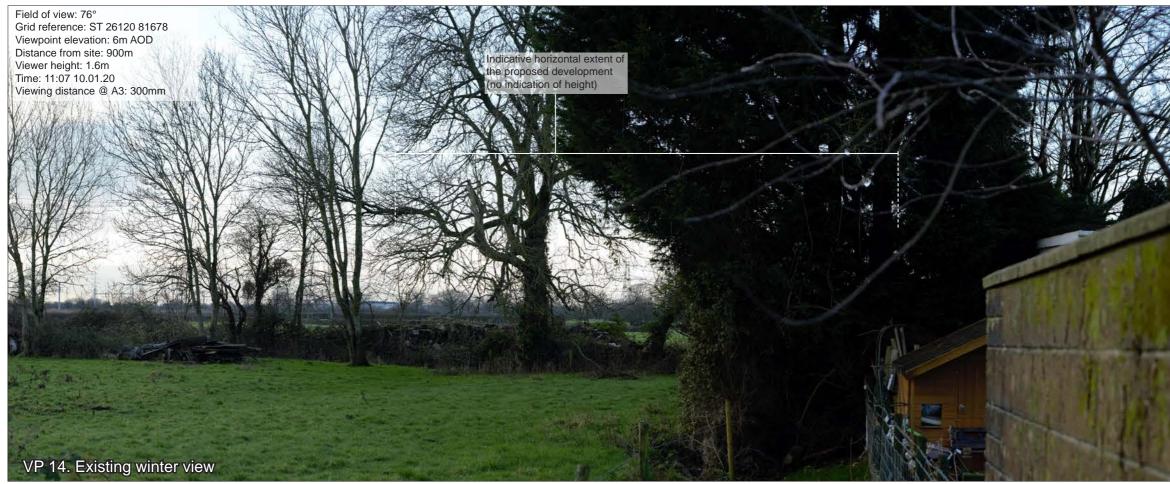

NOTES: Red dashed line indicates the maximum extent of the proposed buildings. Massing, form and layout of individual buildings is not shown.

| Issue | Date       | Ву | Chkd | Appd |
|-------|------------|----|------|------|
| P0    | 21-08-2019 | HS | СМ   |      |