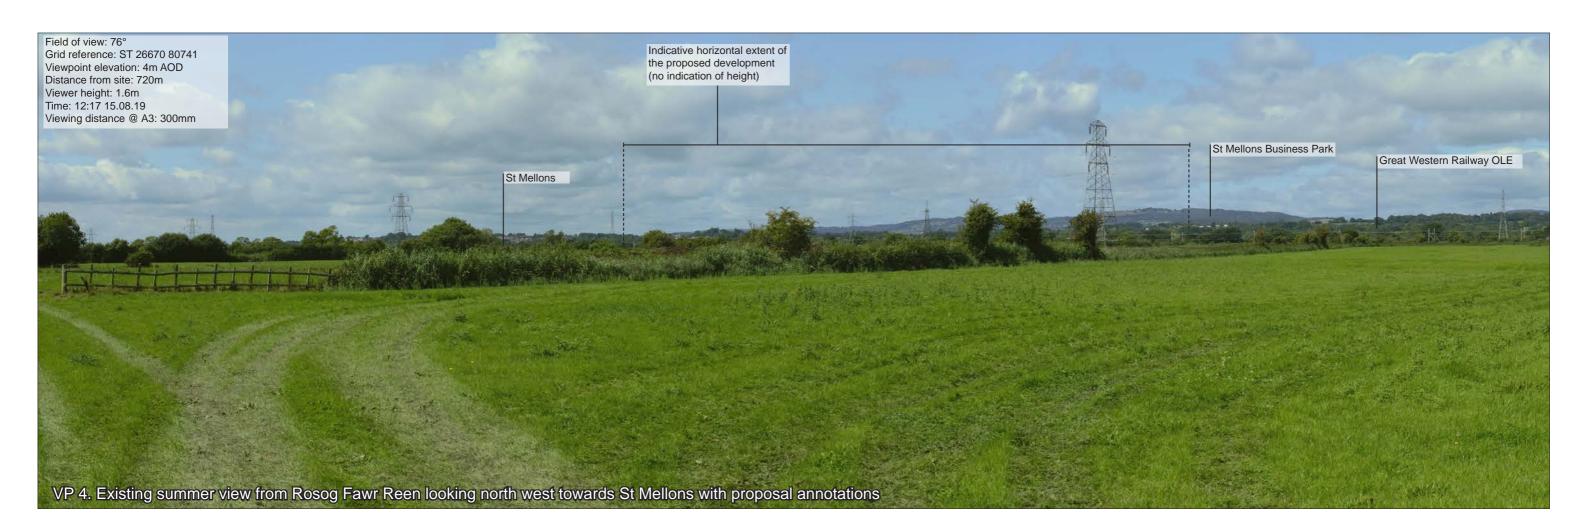

NOTES: Red dashed line indicates the maximum extent of the proposed buildings. Massing, form and layout of individual buildings is not shown.

| Issue | Date       | Ву | Chkd | Appd |
|-------|------------|----|------|------|
| P0    | 21-08-2019 | HS | СМ   |      |