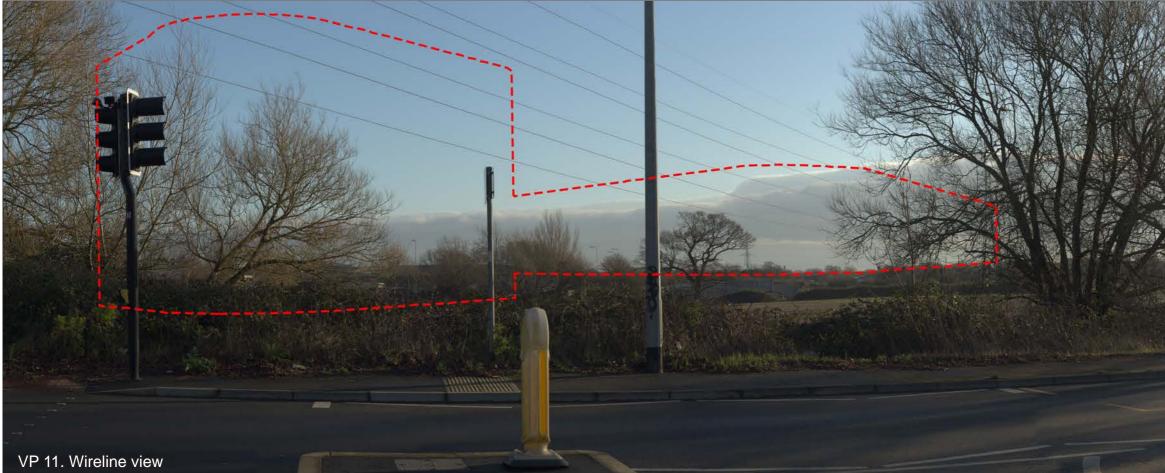

NOTES: Red dashed line indicates the maximum extent of the proposed buildings. Massing, form and layout of individual buildings is not shown.

| Issue | Date       | Ву | Chkd | Appd |
|-------|------------|----|------|------|
| P0    | 21-08-2019 | HS | СМ   |      |