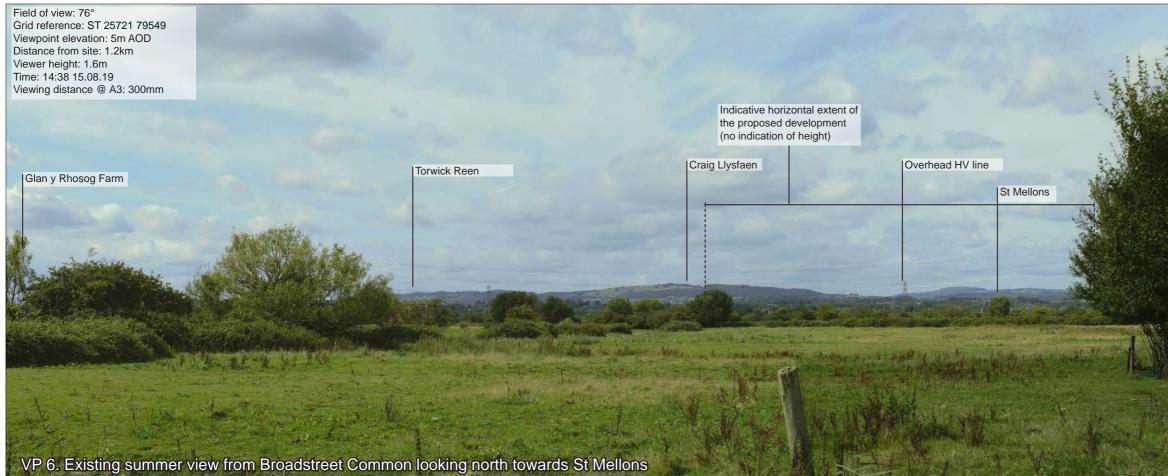

NOTES: Red dashed line indicates the maximum extent of the proposed buildings. Massing, form and layout of individual buildings is not shown.

| Issue | Date       | Ву | Chkd | Appd |
|-------|------------|----|------|------|
| P0    | 21-08-2019 | HS | СМ   |      |