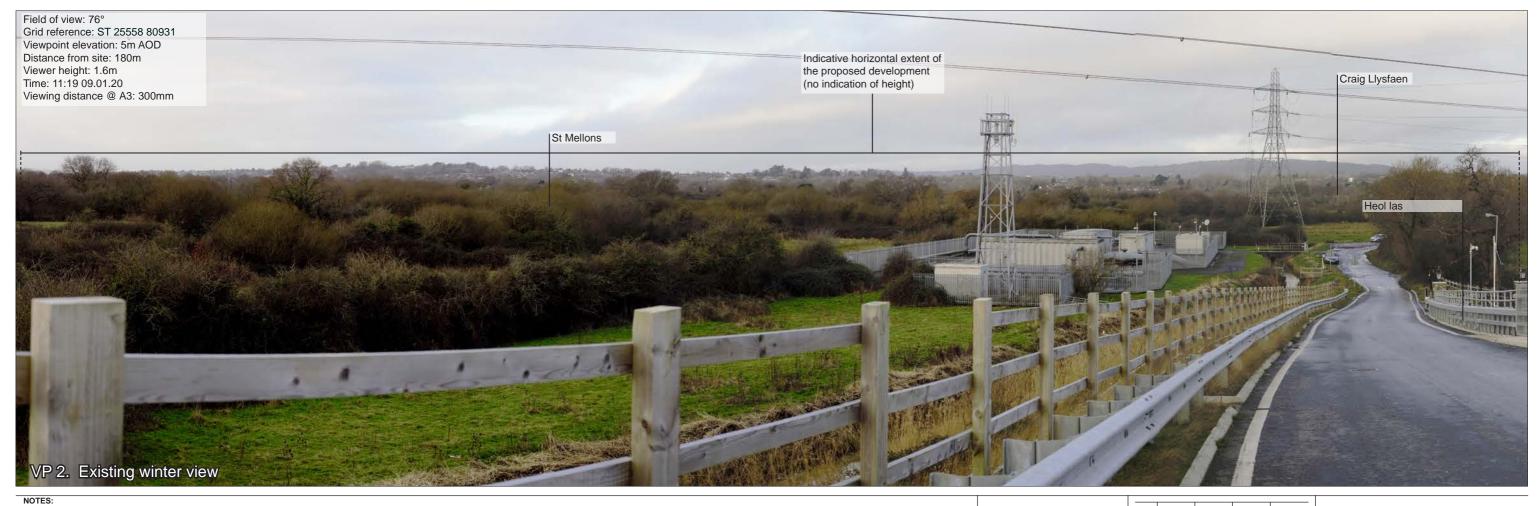

Hendre Lakes Development Figure 13.3 Sheet 2 of 24

Red dashed line indicates the maximum extent of the proposed buildings. Massing, form and layout of individual buildings is not shown.

| Issue | Date       | By | Chkd | Appd |
|-------|------------|----|------|------|
| P0    | 21-08-2019 | HS | СМ   |      |