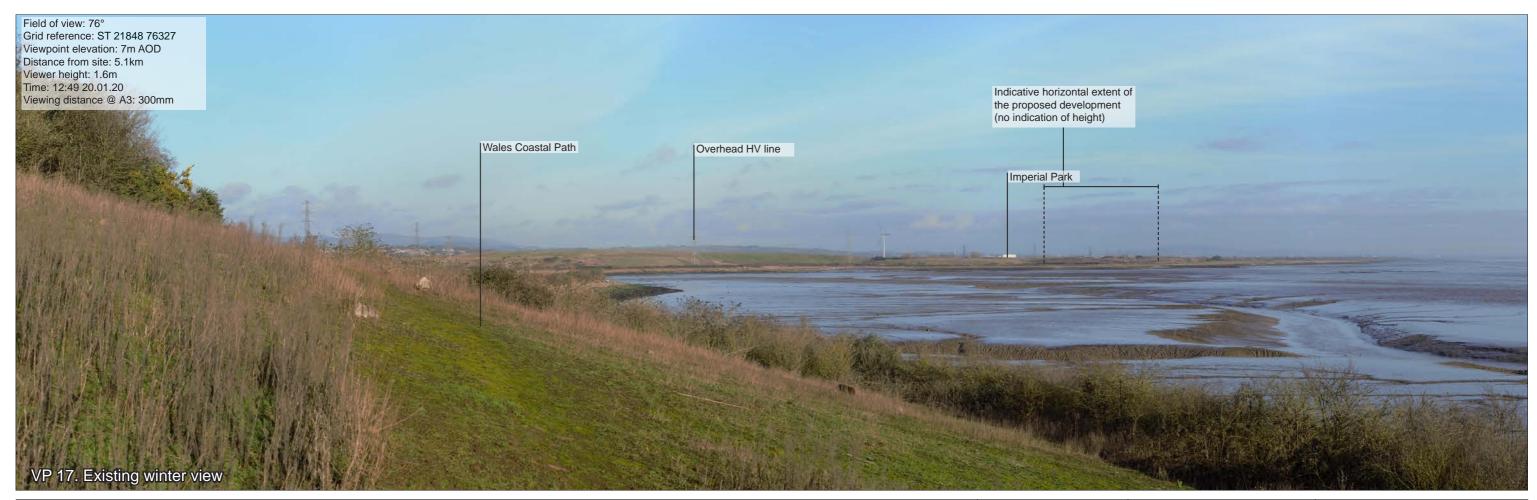

NOTES: Red dashed line indicates the maximum extent of the proposed buildings. Massing, form and layout of individual buildings is not shown.

| Issue | Date       | Ву | Chkd | Appd |
|-------|------------|----|------|------|
| P0    | 21-08-2019 | HS | СМ   |      |