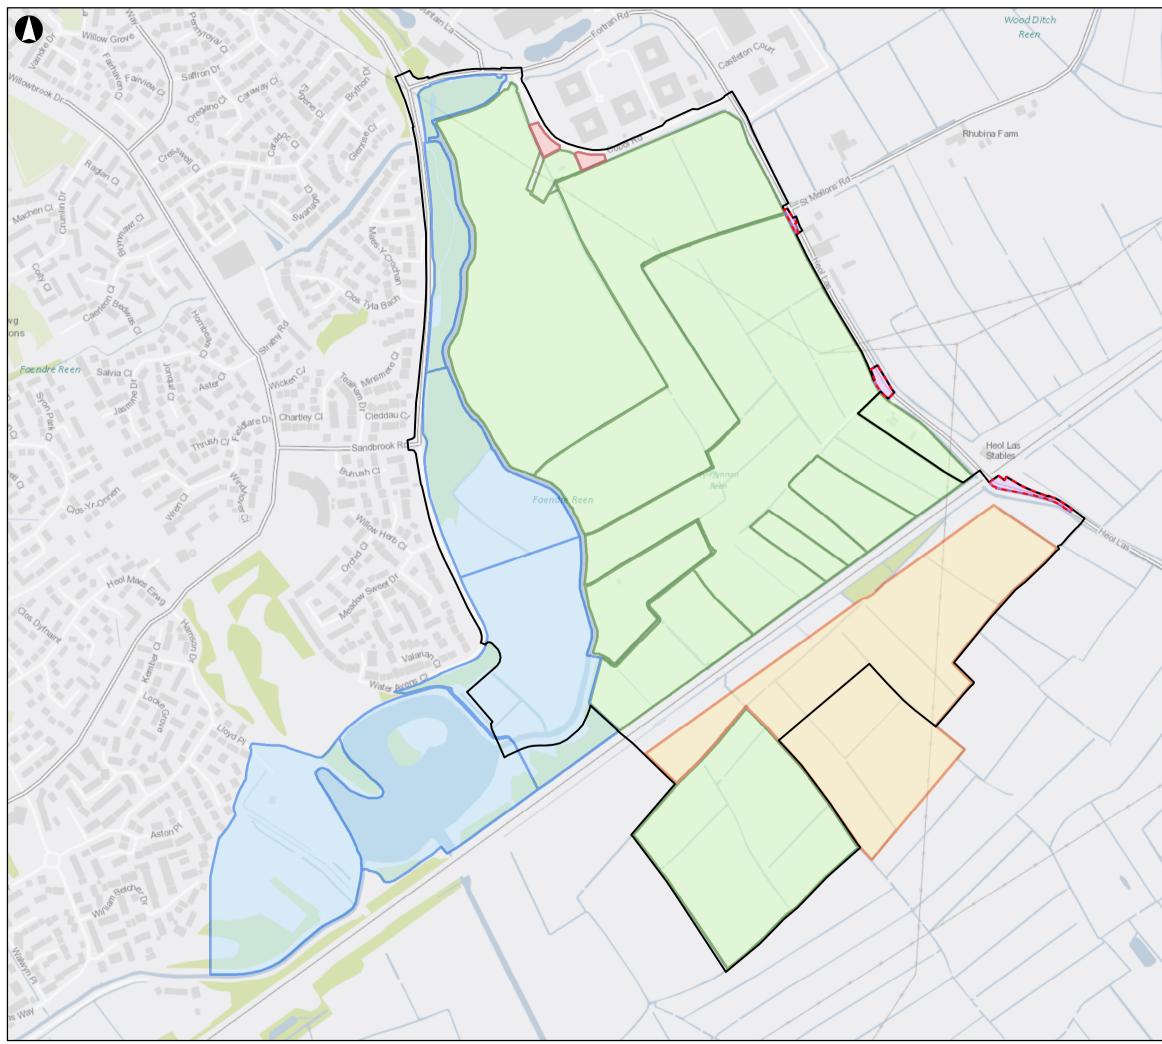

Document Path: \lglobal/gis\UK/252000/252199-00\04\_Map Documents\ENV\_EnvironmentEnvironmental Statement\Intro\CPW\_252199\_ES\_1\_2\_IndicativeLandOwnershipAnonymised\_A3L\_P03.mxd

| INDICATIVE LAND OWNERSHIP PLAN |                         |       |  |  |  |
|--------------------------------|-------------------------|-------|--|--|--|
|                                |                         |       |  |  |  |
|                                |                         |       |  |  |  |
| Scale at A3                    |                         |       |  |  |  |
|                                | 1:6,000                 |       |  |  |  |
| I                              |                         |       |  |  |  |
| Job No                         | Drawing Status          |       |  |  |  |
|                                | Drawing Status<br>Final |       |  |  |  |
| Job No                         | -                       | Issue |  |  |  |

## Cardiff Hendre Lakes

Job Title

Client

Issue

Legend

Blackw

Proposed Development Boundary (Cardiff Council)

Proposed Development Boundary
(Newport Council)

Pending Registration (partially Cardiff Parkway)

The County Council of the City and County of Cardiff

The Welsh Ministers

Newport Council Privately Owned

Indicative Land Owner Cardiff Parkway

## Cardiff Parkway Developments Ltd

Date

| Contains OS data © Crown Copyright and database right 2019 |            |    |    |    |  |  |  |  |
|------------------------------------------------------------|------------|----|----|----|--|--|--|--|
| P03                                                        | 2020-07-30 | KD | RE | DW |  |  |  |  |